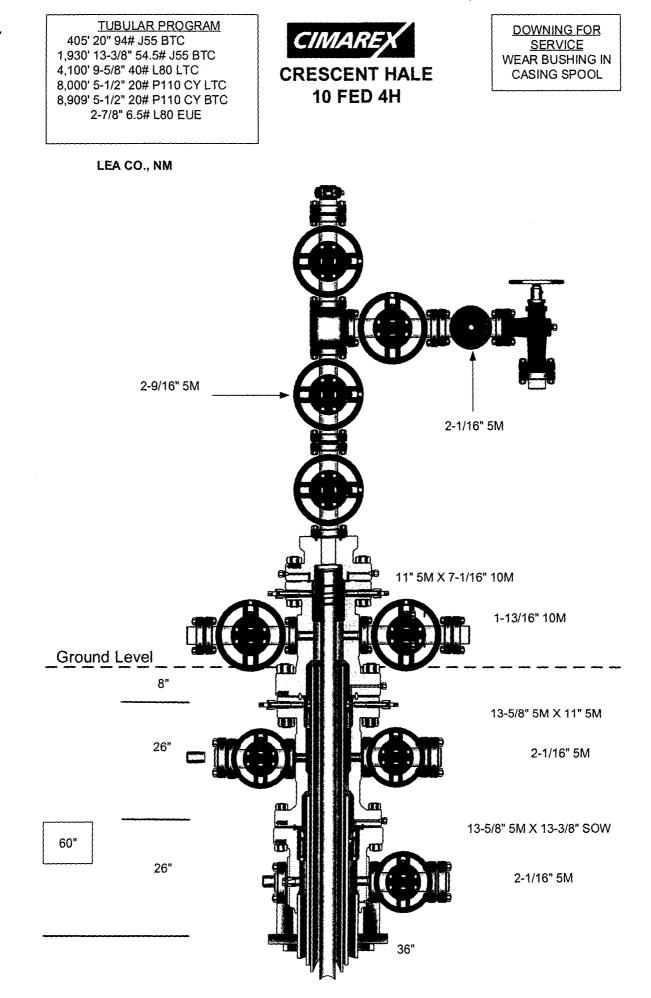

| Form 3160-5<br>(June 2015)                                                                                                                                                                                                                               | OCD Artesla                                                                                                       |                                          | FORM APPROVED<br>OMB NO. 1004-0137<br>Expires: January 31, 2018    |                             |                                                                            |                                 |
|----------------------------------------------------------------------------------------------------------------------------------------------------------------------------------------------------------------------------------------------------------|-------------------------------------------------------------------------------------------------------------------|------------------------------------------|--------------------------------------------------------------------|-----------------------------|----------------------------------------------------------------------------|---------------------------------|
| BUREAU OF LAND MANAGEMENT<br>SUNDRY NOTICES AND REPORTS ON WELLS<br>Do not use this form for proposals to drill or to re-enter an<br>abandoned well. Use form 3160-3 (APD) for such proposals.                                                           |                                                                                                                   |                                          |                                                                    |                             | 5. Lease Serial No.<br>NMNM0560353<br>6. If Indian, Allottee or Tribe Name |                                 |
|                                                                                                                                                                                                                                                          |                                                                                                                   |                                          |                                                                    |                             |                                                                            |                                 |
| 1. Type of Well<br>S Oil Well Gas Well                                                                                                                                                                                                                   |                                                                                                                   |                                          | 8. Weil Name and No.<br>CRESCENT HALE 10 FEDERAL COM 4H            |                             |                                                                            |                                 |
| 2. Name of Operator<br>CIMAREX ENERGY COM                                                                                                                                                                                                                | HEM                                                                                                               |                                          | 9. API Well No.<br>30-015-43847-00-X1                              |                             |                                                                            |                                 |
| 3a. Address<br>202 S CHEYENNE AVE SU<br>TULSA, OK 74103.4346                                                                                                                                                                                             | 3b. Phone No. (include area code)<br>Ph: 432-620-1936                                                             |                                          | <ol> <li>Field and Pool or Exploratory Area<br/>WILDCAT</li> </ol> |                             |                                                                            |                                 |
| 4. Location of Well (Footage, Sec                                                                                                                                                                                                                        | )                                                                                                                 |                                          |                                                                    | 11. County or Parish, State |                                                                            |                                 |
| Sec 11 T19S R30E SWSE 1257FSL 1974FEL                                                                                                                                                                                                                    |                                                                                                                   |                                          |                                                                    | EDDY COUNTY, NM             |                                                                            |                                 |
| 12. CHECK THE                                                                                                                                                                                                                                            | APPROPRIATE BOX(ES)                                                                                               | ) TO INDICA                              | TE NATURE O                                                        | F NOTICE,                   | REPORT, OR OTH                                                             | IER DATA                        |
| TYPE OF SUBMISSION                                                                                                                                                                                                                                       | TYPE OF ACTION                                                                                                    |                                          |                                                                    |                             |                                                                            |                                 |
| Notice of Intent                                                                                                                                                                                                                                         | C Acidize                                                                                                         | 🗖 Dee                                    | pen                                                                | Product                     | ion (Start/Resume)                                                         | U Water Shut-Off                |
|                                                                                                                                                                                                                                                          | Alter Casing                                                                                                      | 🖸 Нус                                    | Iraulic Fracturing                                                 | 🗖 Reclam                    | ation                                                                      | U Well Integrity                |
| Subsequent Report                                                                                                                                                                                                                                        | Casing Repair                                                                                                     | 🗖 Nev                                    | v Construction                                                     | 🗖 Recomp                    |                                                                            | 🛛 Other<br>Change to Original A |
| Final Abandonment Notice                                                                                                                                                                                                                                 |                                                                                                                   |                                          | Plug and Abandon                                                   |                             | Temporarity Abandon PD                                                     |                                 |
|                                                                                                                                                                                                                                                          | Convert to Injection                                                                                              |                                          |                                                                    | U Water I                   | Disposal<br>proposed work and approximate duration thereof.                |                                 |
| testing has been completed. Fina<br>determined that the site is ready f<br>Cimarex Energy Co. respe<br>slip on wellhead from the 2<br>our 13-3/8" casing. Attache<br>Cimarex also proposes the<br>by c. Nimmer 2-15-17                                   | or final inspection.<br>Ctfully requests approval rer<br>0" casing and then welding<br>d is the new wellhead draw | nove the curro<br>on a 13-5/8" (<br>ing. | ent wellhead, 20<br>5M X 13-3/8" slip                              | -3/4" 3M X 2<br>on wellhead | 20"<br>d to<br>oved                                                        | RERVATION                       |
| DV tool set @ 3495' & ACF<br>Stage 1: Tail: 250 sxs 14.<br>Stage 2: lead: 1100 sxs, 1                                                                                                                                                                    | NIM OIL CONSTRICT<br>ANDESTA DISTRICT<br>FEB 2 2 2017                                                             |                                          |                                                                    |                             |                                                                            |                                 |
|                                                                                                                                                                                                                                                          |                                                                                                                   |                                          |                                                                    |                             | KER                                                                        | EIVED                           |
| 14. I hereby certify that the foregoir Cor                                                                                                                                                                                                               | g is true and correct.<br>Electronic Submission #<br>For CIMAREX EN<br>Imitted to AFMSS for proces                | ERGY COMPA                               | NY OF CO, sent t                                                   | o the Carlsb                | ad                                                                         |                                 |
| Name(Printed/Typed) TERRI                                                                                                                                                                                                                                | STATHEM                                                                                                           |                                          | Title MANAG                                                        | ER REGUL                    | ATORY COMPLIAN                                                             | NCE                             |
| Signature (Electron                                                                                                                                                                                                                                      | ic Submission)                                                                                                    |                                          | Date 02/16/2                                                       | 017                         |                                                                            |                                 |
|                                                                                                                                                                                                                                                          | THIS SPACE F                                                                                                      | OR FEDERA                                | L OR STATE                                                         | OFFICE U                    | SE                                                                         | ******                          |
| Approved By_CHARLES_NIMMER                                                                                                                                                                                                                               |                                                                                                                   |                                          |                                                                    |                             | ER                                                                         | Date 02/16/20                   |
| Conditions of approval, if any, are attached. Approval of this notice does not warrant or ertify that the applicant holds legal or equitable title to those rights in the subject lease which would entitle the applicant to conduct operations thereon. |                                                                                                                   |                                          | Office Carlsbad                                                    |                             |                                                                            |                                 |
| itle 18 U.S.C. Section 1001 and Title<br>States any false, fictitious or fraudule                                                                                                                                                                        | 43 U.S.C. Section 1212, make it a nt statements or representations a                                              | a crime for any po<br>s to any matter w  | erson knowingly and ithin its jurisdiction.                        | willfully to ma             | ke to any department or                                                    | agency of the United            |
| Instructions on page 2)                                                                                                                                                                                                                                  | VISED ** BLM REVISE                                                                                               |                                          |                                                                    |                             | ** BI M DEVICE                                                             |                                 |
|                                                                                                                                                                                                                                                          |                                                                                                                   |                                          | VIGED DLW                                                          | INEVIGEL                    |                                                                            | hnd - NMOCD                     |