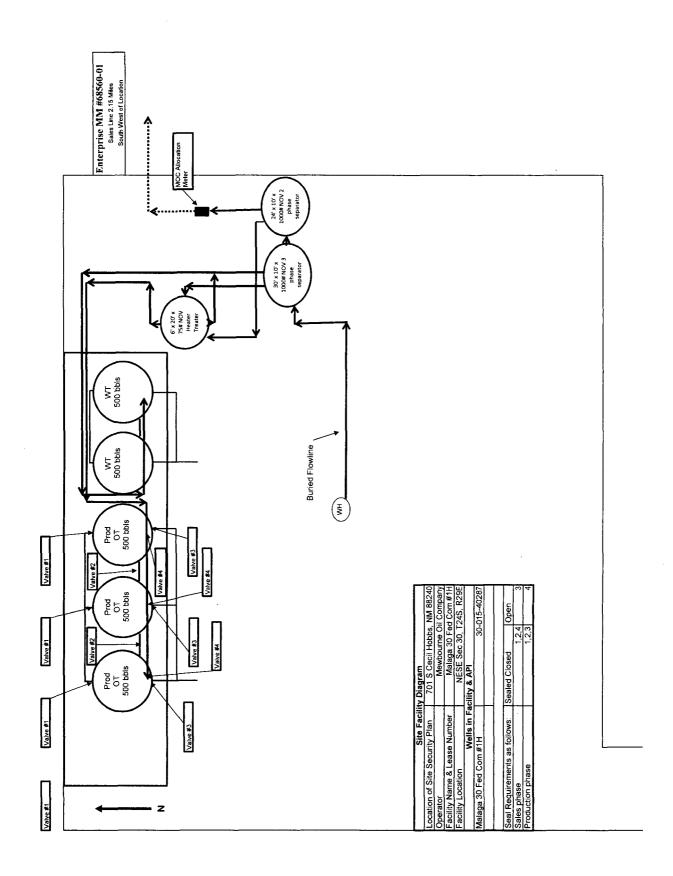

Gas metering:

Each well will have an individual EFM regularly calibrated to API, NMOCP, and BLM specifications located near the separation equipment. The gas production from the wells listed above will be measured, allocated, commingled, and then sold off lease using the well test method.

#### **Process and Flow Descriptions:**

An Enterprise common gas sales meter (#68560-01) is located in the SE/NE of Section 35, T24S, R28E. This meter is calibrated on a regular basis per API, NMOCD and BLM specifications.