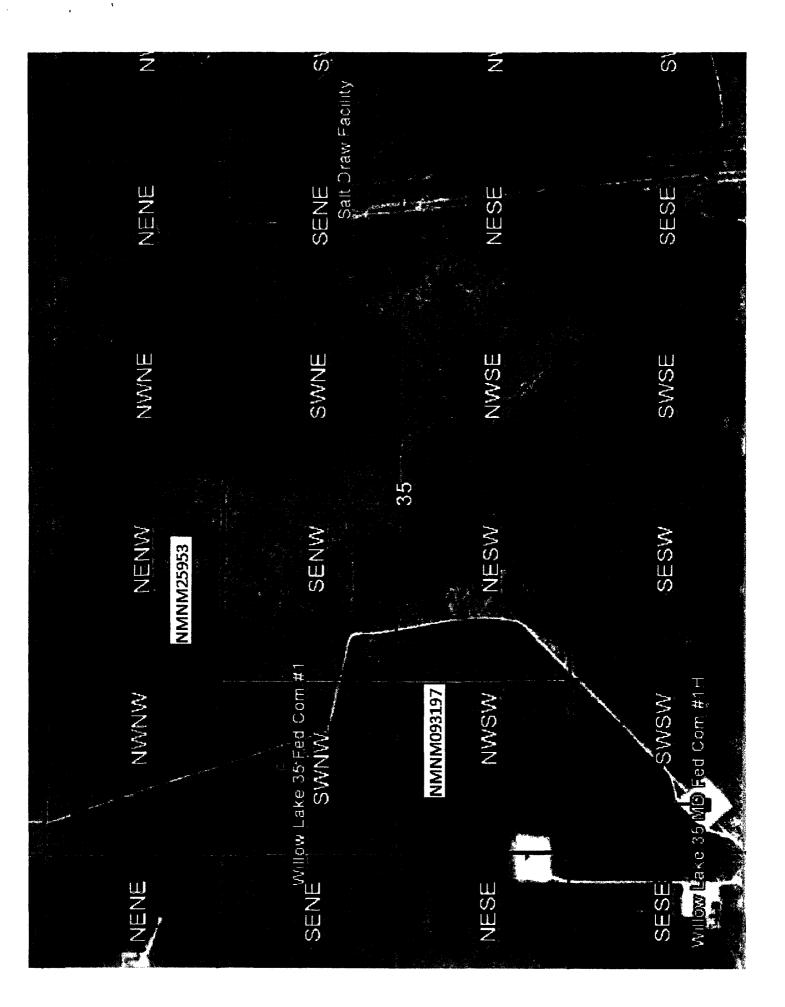

#### Federal Lease #NMNM25953

| ſ | Well Name                           | Location                                       | API#         | Pool: 64450                          | MCFPD | BTU @ 14.7 psia |
|---|-------------------------------------|------------------------------------------------|--------------|--------------------------------------|-------|-----------------|
|   | Willow Lake<br>35 MD Fed<br>Com #1H | Sec 35-<br>T24S-R28E<br>330' FSL &<br>370' FWL | 30-015-38106 | Willow Lake<br>South Bone<br>Springs | 140   | 1325.0          |

#### Federal Lease #NMNM93197

| Well Name   | Location     | API#         | Pool: 84415 | MCFPD | BTU @ 14.7 psia |
|-------------|--------------|--------------|-------------|-------|-----------------|
| Willow Lake | Sec 35 T24S- |              | Salt Draw   |       |                 |
| 35 Fed Com  | R28E         | 30-015-32306 | Atoka       | 190   | 1034            |
| #1H         | 1980' FNL &  |              |             |       |                 |
|             | _660' FWL    |              |             |       |                 |