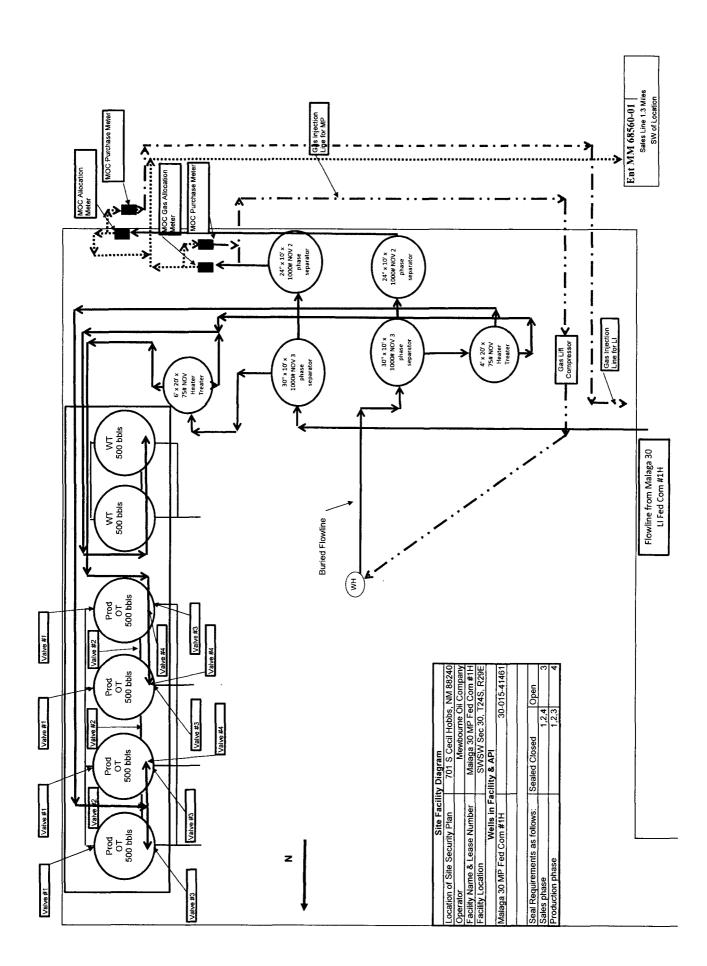

#### **Process and Flow Descriptions:**

An Enterprise common gas sales meter (#68560-01) is located in the SE/NE of Section 35, T24S, R28E. This meter is calibrated on a regular basis per API, NMOCD and BLM specifications.