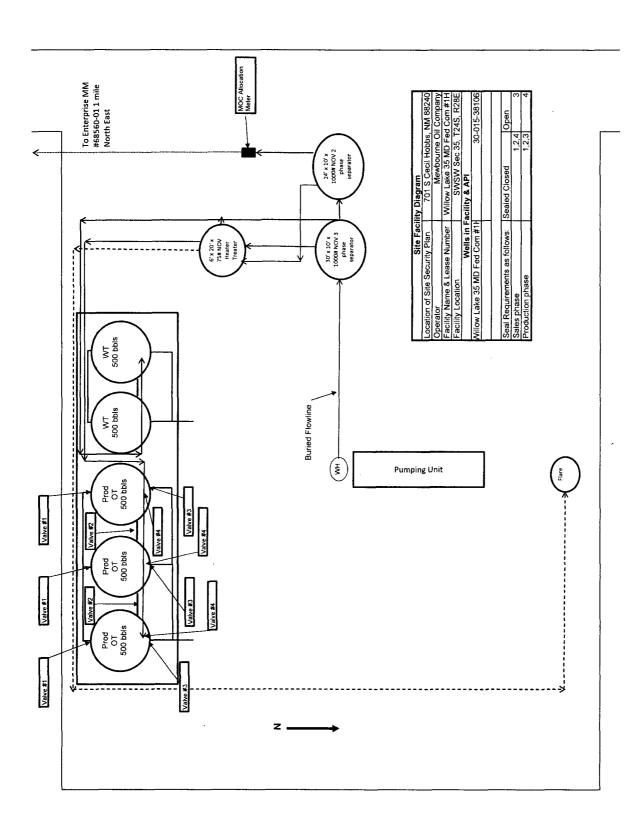

Gas metering:

Each well will have an individual EFM regularly calibrated to API, NMOCP, and BLM specifications located near the separation equipment. The gas production from the wells listed above will be measured, allocated, commingled, and then sold off lease using the well test method.

#### **Process and Flow Descriptions:**

An Enterprise common gas sales meter (#68560-01) is located in the SE/NE of Section 35, T24S, R28E. This meter is calibrated on a regular basis per API, NMOCD and BLM specifications.