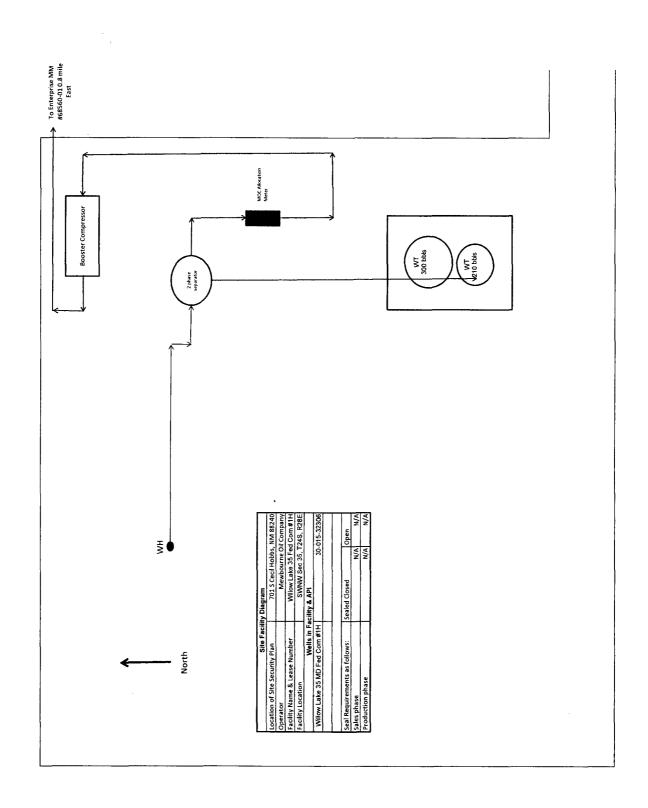

Gas metering:

Each well will have an individual EFM regularly calibrated to API, NMOCP, and BLM specifications located near the separation equipment. The gas production from the wells listed above will be measured, allocated, commingled, and then sold off lease using the well test method.

#### **Process and Flow Descriptions:**

An Enterprise common gas sales meter (#68560-01) is located in the SE/NE of Section 35, T24S, R28E. This meter is calibrated on a regular basis per API, NMOCD and BLM specifications.