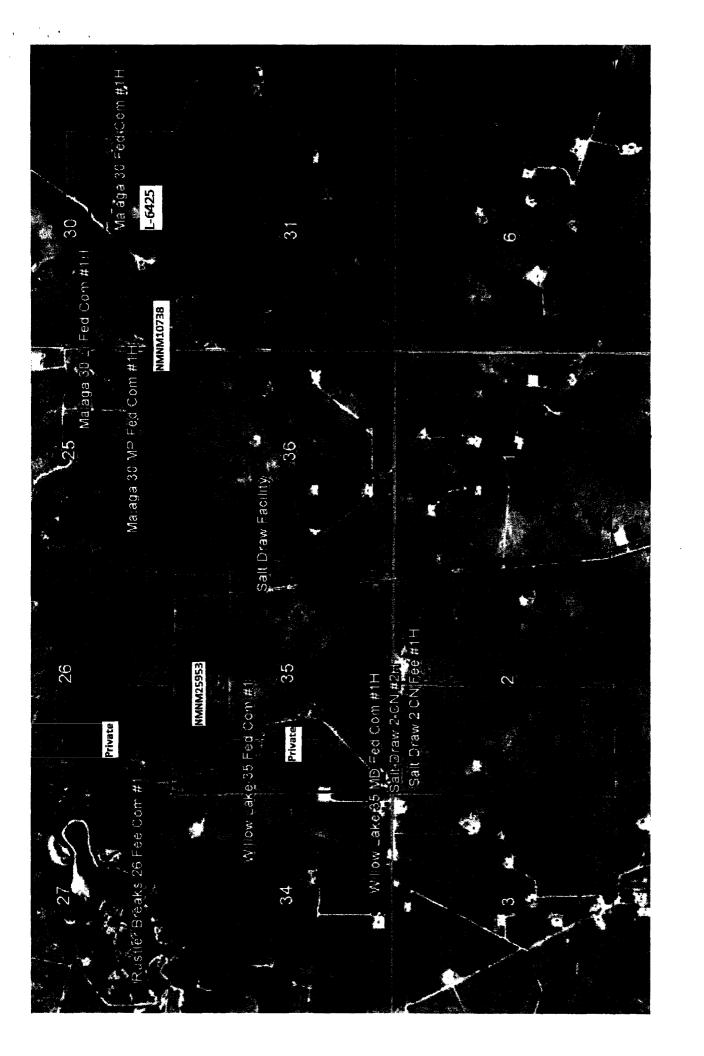

#### Federal Lease #NMNM25953

| ſ | Well Name                           | Location                                       | API#         | Pool: 64450                          | MCFPD | BTU @ 14.7 psia |
|---|-------------------------------------|------------------------------------------------|--------------|--------------------------------------|-------|-----------------|
|   | Willow Lake<br>35 MD Fed<br>Com #1H | Sec 35-<br>T24S-R28E<br>330' FSL &<br>370' FWL | 30-015-38106 | Willow Lake<br>South Bone<br>Springs | 140   | 1325.0          |

#### Federal Lease #NMNM93197

| Well Name   | Location     | API#         | Pool: 84415 | MCFPD | BTU @ 14.7 psia |
|-------------|--------------|--------------|-------------|-------|-----------------|
| Willow Lake | Sec 35 T24S- |              | Salt Draw   |       |                 |
| 35 Fed Com  | R28E         | 30-015-32306 | Atoka       | 190   | 1034            |
| #1H         | 1980' FNL &  |              |             |       |                 |
|             | _660' FWL    |              |             |       |                 |

#### State Lease #V-5319

| Well Name | Location   | API#         | Pool: 84415 | MCFPD | BTU @ 14.7 psia |
|-----------|------------|--------------|-------------|-------|-----------------|
| Rustler   | Sec 26-    |              | Salt Draw   |       |                 |
| Breaks 26 | T24S-R28E  | 30-015-32400 | Atoka       | 70    | 1034            |
| Fee Com   | 900' FSL & |              |             |       |                 |
| #1H       | 660' FWL   |              |             |       |                 |

#### Private Lease

| Well Name   | Location     | API#         | Pool: 39858 | MCFPD | BTU @ 14.7 psia |
|-------------|--------------|--------------|-------------|-------|-----------------|
| Salt Draw 2 | Sec 2- T25S- |              | San Lorenzo |       |                 |
| CN Fee #1H  | R28E         | 30-015-41163 | North Bone  | 200   | 1323.9          |
|             | 155' FNL &   |              | Springs     |       |                 |
|             | 2170' FWL    |              |             |       |                 |

#### **Private Lease**

| Well Name   | Location     | API#         | Pool: 97721    | MCFPD | BTU @ 14.7 psia |
|-------------|--------------|--------------|----------------|-------|-----------------|
| Salt Draw 2 | Sec 2- T25S- |              | Salt Draw Wolf |       |                 |
| CN Fee #2H  | R28E         | 30-015-41729 | Camp           | 1100  | 1216.9          |
|             | 150' FNL &   |              | •              |       |                 |
|             | 1670' FWL    |              |                |       |                 |