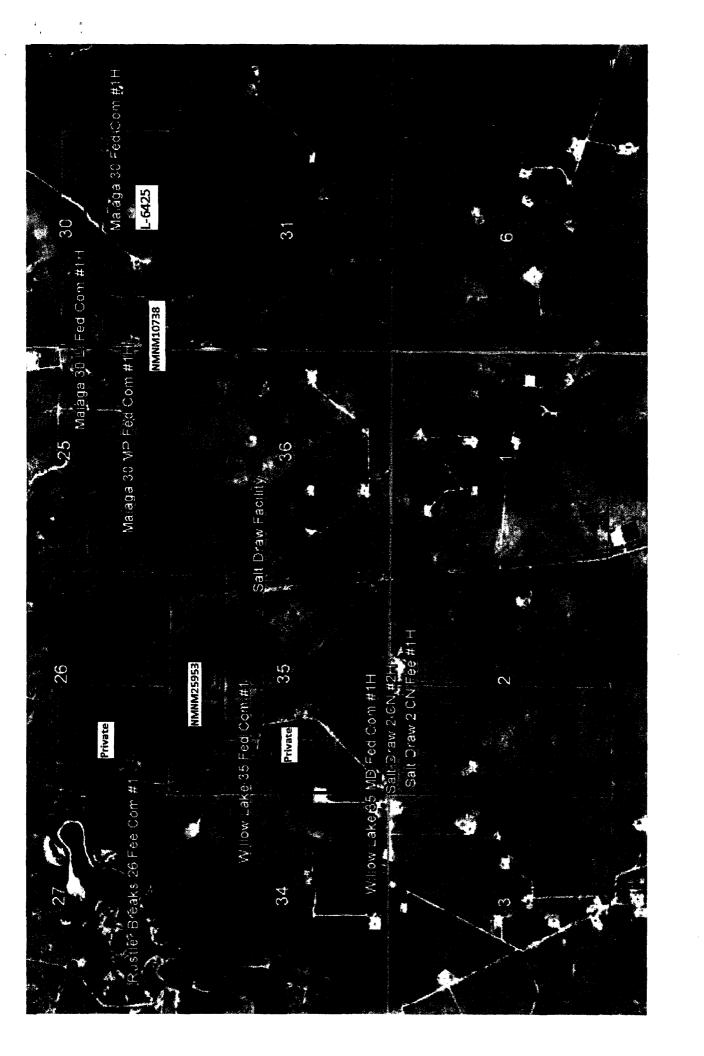

#### Federal Lease #NMNM107384

| j | Well Name  | Location    | API#         | Pool: 96671     | MCFPD | BTU @ 14.7 psia | 1 |
|---|------------|-------------|--------------|-----------------|-------|-----------------|---|
| / | Malaga 30  | Sec 30-     |              | Pierce Crossing |       |                 | ł |
|   | LI Fed Com | T24S-R29E   | 30-015-42193 | South Bone      | 200   | 1196.6          | i |
|   | #1H        | 2090' FSL & |              | Springs         |       |                 |   |
|   |            | 300' FWL    |              |                 |       |                 |   |

#### Federal Lease #NMNM107384

| [ | Well Name | Location    | API#         | Pool: 96671     | MCFPD | BTU @ 14.7 psia |
|---|-----------|-------------|--------------|-----------------|-------|-----------------|
| Λ | Malaga 30 | Sec 30-     |              | Pierce Crossing |       |                 |
|   | MP Fed    | T24S-R29E   | 30-015-41461 | South Bone      | 250   | 1260.3          |
|   | Com #1H   | 1156' FSL & |              | Springs         |       |                 |
|   |           | 330' FWL    |              |                 |       |                 |

#### Federal Lease #NMNM107384

|   | Well Name | Location    | API#         | Pool: 50373     | MCFPD | BTU @ 14.7 psia |
|---|-----------|-------------|--------------|-----------------|-------|-----------------|
|   | Malaga 30 | Sec 30-     |              | Pierce Crossing |       |                 |
| / | Fed Com   | T24S-R29E   | 30-015-40287 | Wolfcamp        | 250   | 1190.7          |
|   | #IH       | 1700' FSL & |              | •               |       |                 |
|   |           | 350' FEL    |              |                 |       |                 |

#### Federal Lease #NMNM25953

| ſ | Well Name                           | Location                                       | API#         | Pool: 64450                          | MCFPD | BTU @ 14.7 psia |
|---|-------------------------------------|------------------------------------------------|--------------|--------------------------------------|-------|-----------------|
|   | Willow Lake<br>35 MD Fed<br>Com #1H | Sec 35-<br>T24S-R28E<br>330' FSL &<br>370' FWL | 30-015-38106 | Willow Lake<br>South Bone<br>Springs | 140   | 1325.0          |

#### Federal Lease #NMNM93197

| Well Name   | Location     | API#         | Pool: 84415 | MCFPD | BTU @ 14.7 psia |
|-------------|--------------|--------------|-------------|-------|-----------------|
| Willow Lake | Sec 35 T24S- |              | Salt Draw   |       |                 |
| 35 Fed Com  | R28E         | 30-015-32306 | Atoka       | 190   | 1034            |
| #1H         | 1980' FNL &  |              |             |       |                 |
|             | _660' FWL    |              |             |       |                 |

#### State Lease #V-5319

| Well Name | Location   | API#         | Pool: 84415 | MCFPD | BTU @ 14.7 psia |
|-----------|------------|--------------|-------------|-------|-----------------|
| Rustler   | Sec 26-    |              | Salt Draw   |       |                 |
| Breaks 26 | T24S-R28E  | 30-015-32400 | Atoka       | 70    | 1034            |
| Fee Com   | 900' FSL & |              |             |       |                 |
| #1H       | 660' FWL   |              |             |       |                 |

#### Private Lease

| Well Name   | Location     | API#         | Pool: 39858 | MCFPD | BTU @ 14.7 psia |
|-------------|--------------|--------------|-------------|-------|-----------------|
| Salt Draw 2 | Sec 2- T25S- |              | San Lorenzo |       |                 |
| CN Fee #1H  | R28E         | 30-015-41163 | North Bone  | 200   | 1323.9          |
|             | 155' FNL &   |              | Springs     |       |                 |
|             | 2170' FWL    |              |             |       |                 |

#### **Private Lease**

| Well Name   | Location     | API#         | Pool: 97721    | MCFPD | BTU @ 14.7 psia |
|-------------|--------------|--------------|----------------|-------|-----------------|
| Salt Draw 2 | Sec 2- T25S- |              | Salt Draw Wolf |       |                 |
| CN Fee #2H  | R28E         | 30-015-41729 | Camp           | 1100  | 1216.9          |
|             | 150' FNL &   |              | •              |       |                 |
|             | 1670' FWL    |              |                |       |                 |