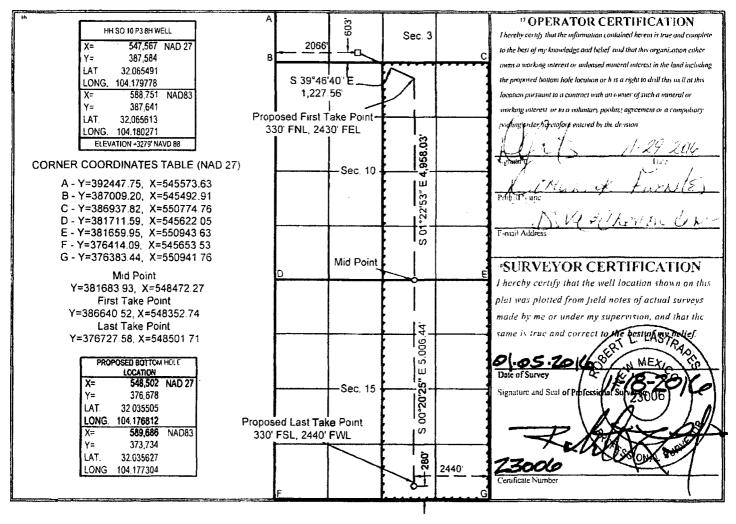

## WELL LOCATION AND ACREAGE DEDICATION PLAT

| API Number                                     |                                        |          | <sup>2</sup> Pool Code           |           | <sup>3</sup> Pool Name |                  |               |              |                          |  |
|------------------------------------------------|----------------------------------------|----------|----------------------------------|-----------|------------------------|------------------|---------------|--------------|--------------------------|--|
| 30- 015- 43931                                 |                                        |          | - 98 14 C                        |           |                        |                  |               |              | L5)                      |  |
| Property Code                                  |                                        |          | Property Name                    |           |                        |                  |               |              | <sup>6</sup> Well Number |  |
| 311144                                         |                                        |          | 1111 SO 10 P3                    |           |                        |                  |               |              | 8H                       |  |
| OGRID No.                                      |                                        |          | <sup>#</sup> Operator Name       |           |                        |                  |               |              | <sup>9</sup> Elevation   |  |
| 4323                                           |                                        |          | CHEVRON U.S.A. INC.              |           |                        |                  |               |              | 3279'                    |  |
| Surface Location                               |                                        |          |                                  |           |                        |                  |               |              |                          |  |
| UL or lot no.                                  | Section                                | Township | Range                            | Lot Idn   | Feet from the          | North/South line | Feet from the | East/West li | ine County               |  |
| N                                              | 3                                      | 26 SOUTH | 27 EAST, N.M.P.M.                |           | 603'                   | SOUTH            | 2066'         | WEST         | EDDY                     |  |
| Bottom Hole Location If Different From Surface |                                        |          |                                  |           |                        |                  |               |              |                          |  |
| UL or for no.                                  | Section                                | Township | Range                            | Lot Idn   | Fect from the          | North/South line | Feet from the | East/West li | ine County               |  |
| U                                              | 15                                     | 26 SOUTH | 27 EAST, N.M.P.M.                |           | 280'                   | SOUTH            | 2440'         | EAST         | EDDY                     |  |
| "Dedicated A                                   | "Dedicated Acres" Joint or Infi<br>640 |          | <sup>11</sup> Consolidation Code | Order No. |                        | <b></b>          | <u> </u>      |              |                          |  |