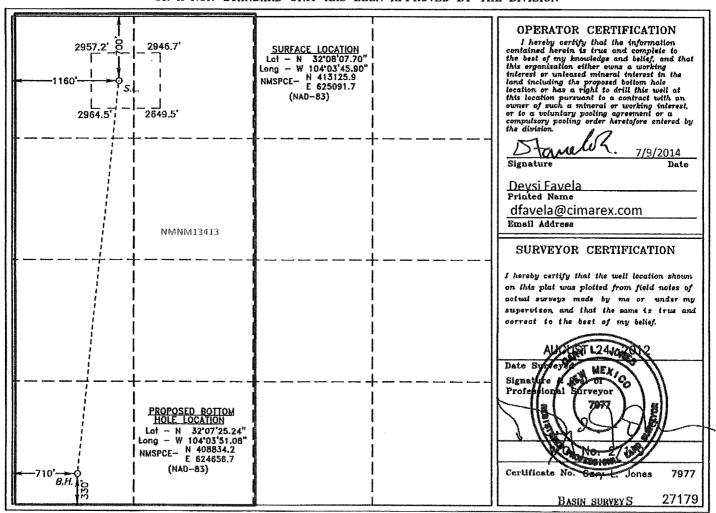

## WELL LOCATION AND ACREAGE DEDICATION PLAT

☐ AMENDED REPORT

| API Number    | Pool Code     | Pool Name      |             |  |  |
|---------------|---------------|----------------|-------------|--|--|
| 30015-41588   | 97949         | WC Wolfcamp    |             |  |  |
| Property Code | Pro           | porty Name     | Well Number |  |  |
| 40059         | RIVERBEND '   | 14 FEDERAL COM | 1H          |  |  |
| OGRID No.     | Ope           | rator Name     | Elevation   |  |  |
| 162683        | CIMAREX ENERG | 2960'          |             |  |  |

## Surface Location

| UL or lot No. | Section | Township | Range | Lot ldn | Feet from the | North/South line | Feet from the | East/West line | County |
|---------------|---------|----------|-------|---------|---------------|------------------|---------------|----------------|--------|
| D             | 14      | 25 S     | 28 E  |         | 700           | NORTH            | 1160          | WEST           | EDDY   |

## Bottom Hole Location If Different From Surface

|   | UL or lot No.                                          | Section | Township | Range | Lot Idn | Feet from the | North/South line | Feet from the | East/West line | County |  |
|---|--------------------------------------------------------|---------|----------|-------|---------|---------------|------------------|---------------|----------------|--------|--|
|   | М                                                      | 14      | 25 S     | 28 E  |         | 330           | SOUTH            | 710           | WEST           | EDDY   |  |
| Ì | Dedicated Acres   Joint or Infill   Consolidation Code |         |          |       |         | der No.       |                  |               | <u></u>        |        |  |
|   | 320                                                    |         |          |       |         |               |                  |               |                |        |  |