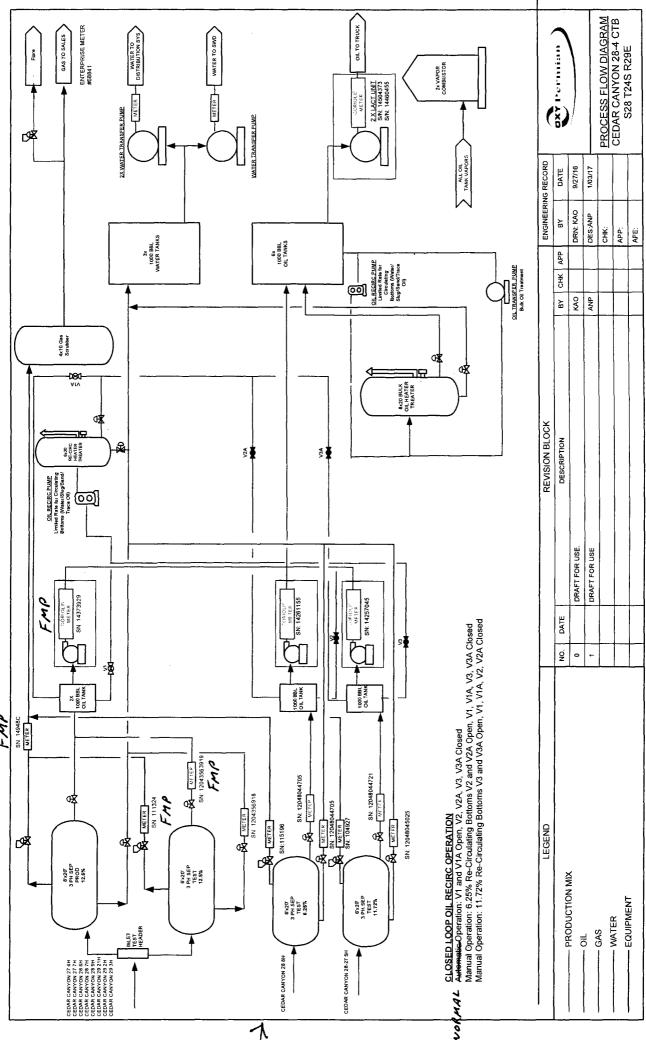

#### Oil & Gas Metering

Incoming wells will be routed to a 3phase production separator at the facility located at the Cedar Canyon 28 Federal 4 SWD well pad at 32.186, -103.992. There will also be a test separator equipped with a gas orifice meter (S/N 111324), oil turbine meter with prover loops (S/N 12043563919) and water turbine meter (S/N 1204356918).

Oxy proposes to allocate production by well test. The wells are located on two federal leases NMNM 94651 and NMNM 121952, both with 12.5% royalty.

A gas orifice meter, located downstream of the production separator and test separator gas line tie-in (S/N 14948C), will serve as the custody transfer point (Facility Measurement Point) for the purposes of royalty payment. Gas production will then be routed to Enterprise sales meter (S/N 68841), located at NE/4 NW/4 Section 15 T24S R29E at 32.222, -103.974.

Oil production will flow through Coriolis meter (S/N 14373929), located at the facility. The Coriolis meter will serve as the oil custody transfer point (FMP) for the purposes of Federal royalty payment.

Oxy has installed a closed loop recirculation system within the facility to recirculate tank bottoms. At no time will production from two different trains be routed through the heater treater at one time. For example, during typical operating conditions V1 and V1A will be open while V2, V2A, V3 and V3A are closed. If other tank bottoms need to be recirculated, then the appropriate valves will be open while all other valves will remain closed.

Water production will be routed to the Cedar Canyon Salt Water Disposal Distribution system, where it will flow to the nearest SWD which has capacity to accept water. Salt water disposals tied to the water disposal system include the Cedar Canyon 28 Federal 4 SWD, Cedar Canyon 15 SWD, Riverbend Federal 8 SWD, Harroun Federal 8 SWD, Harroun 15-3 SWD and Cedar Canyon 16-3 SWD.

#### **Process and Flow Description**

The flow of production is shown in detail on the enclosed facility diagram. Also enclosed is a map detailing the lease boundaries, well surface hole locations and laterals. The commingling of this production is the most effective means of producing the reserves and will reduce the surface facility footprint and overall emissions.