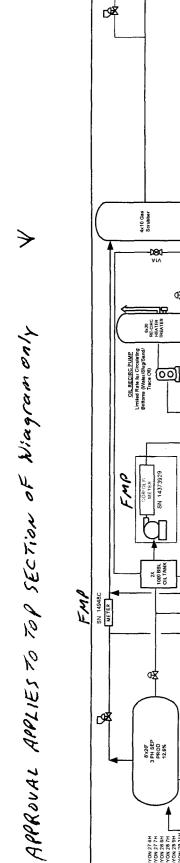

#### Oil & Gas Metering

Incoming wells will be routed to a 3phase production separator at the facility located at the Cedar Canyon 28 Federal 4 SWD well pad at 32.186, -103.992. There will also be a test separator equipped with a gas orifice meter (S/N 111324), oil turbine meter with prover loops (S/N 12043563919) and water turbine meter (S/N 1204356918).

Oxy proposes to allocate production by well test. The wells are located on two federal leases NMNM 94651 and NMNM 121952, both with 12.5% royalty.

A gas orifice meter, located downstream of the production separator and test separator gas line tie-in (S/N 14948C), will serve as the custody transfer point (Facility Measurement Point) for the purposes of royalty payment. Gas production will then be routed to Enterprise sales meter (S/N 68841), located at NE/4 NW/4 Section 15 T24S R29E at 32.222, -103.974.

Oil production will flow through Coriolis meter (S/N 14373929), located at the facility. The Coriolis meter will serve as the oil custody transfer point (FMP) for the purposes of Federal royalty payment.

Oxy has installed a closed loop recirculation system within the facility to recirculate tank bottoms. At no time will production from two different trains be routed through the heater treater at one time. For example, during typical operating conditions V1 and V1A will be open while V2, V2A, V3 and V3A are closed. If other tank bottoms need to be recirculated, then the appropriate valves will be open while all other valves will remain closed.

Water production will be routed to the Cedar Canyon Salt Water Disposal Distribution system, where it will flow to the nearest SWD which has capacity to accept water. Salt water disposals tied to the water disposal system include the Cedar Canyon 28 Federal 4 SWD, Cedar Canyon 15 SWD, Riverbend Federal 8 SWD, Harroun Federal 8 SWD, Harroun 15-3 SWD and Cedar Canyon 16-3 SWD.

#### **Process and Flow Description**

The flow of production is shown in detail on the enclosed facility diagram. Also enclosed is a map detailing the lease boundaries, well surface hole locations and laterals. The commingling of this production is the most effective means of producing the reserves and will reduce the surface facility footprint and overall emissions.