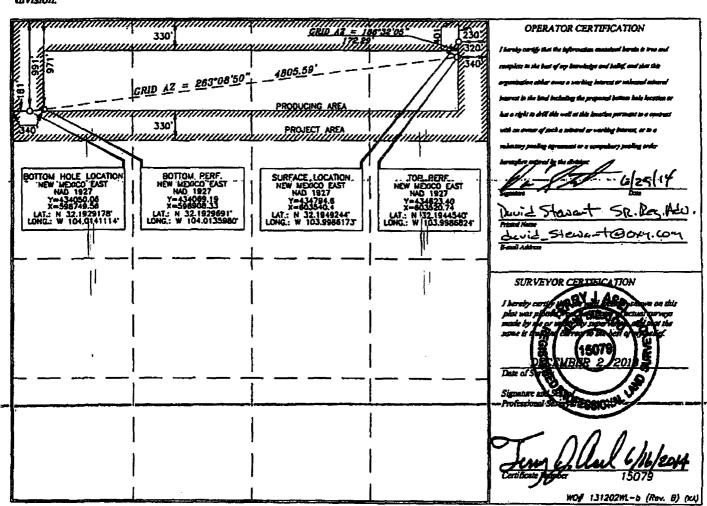

#### Wells/Facilities, continued

| Agreement<br>NMNM94651 | Lease<br>NMNM94651 | Well/Fac Name, Number API Number<br>CEDAR CANYON 28 FEDERAL 7H30-015-43238-00-S1 | Location<br>Sec 28 T24S R29E NESE 1760FSL 240FEL                                                               |
|------------------------|--------------------|----------------------------------------------------------------------------------|----------------------------------------------------------------------------------------------------------------|
| NMNM94651              | NMNM94651          | CEDAR CANYON 28 FEDERAL 9H30-015-44016-00-X1                                     | 32.185804 N Lat, 103.981228 W Lon<br>Sec 29 T24S R29E SENE 1990FNL 120FEL<br>32.190205 N Lat. 103.998466 W Lon |
| NMNM94651              | NMNM94651          | CEDAR CANYON 29 FEDERAL 2180-015-43601-01-X1                                     | Sec 29 T24S R29E SENE 1989FNL 150FEL 32.190086 N Lat, 103.998072 W Lon                                         |
| NMNM94651              | NMNM94651          | CEDAR CANYON 27 FEDERAL 6H30-015-43232-00-S1                                     | Sec 28 T24S R29E NESE 1850FSL 240FEL 32.186051 N Lat. 103.981228 W Lon                                         |
| NMNM94651              | NMNM94651          | CEDAR CANYON 27 FEDERAL 7H30-015-43233-00-S1                                     | Sec 28 T24S R29E NESE 1790FSL 240FEL 32.185887 N Lat. 103.981228 W Lon                                         |
| NMNM94651              | NMNM94651          | CEDAR CANYON 28 FEDERAL 6H30-015-43234-00-S1                                     | Sec 28 T24S R29E NESE 1820FSL 240FEL<br>32.185969 N Lat, 103.981228 W Lon                                      |
| NMNM94651              | NMNM94651          | CEDAR CANYON 29 FEDERAL COMPLETE-42992-00-S1                                     | Sec 29 T24S R29E NENE 200FNL 319FEL<br>32.194454 N Lat, 103.998682 W Lon                                       |
| NMNM94651              | NMNM94651          | CEDAR CANYON 29 FEDERAL 3H30-015-42993-00-X1                                     | Sec 29 T24S R29E SENE 1990FNL 210FEL 32 190111 N Lat 103 998072 W Lon                                          |