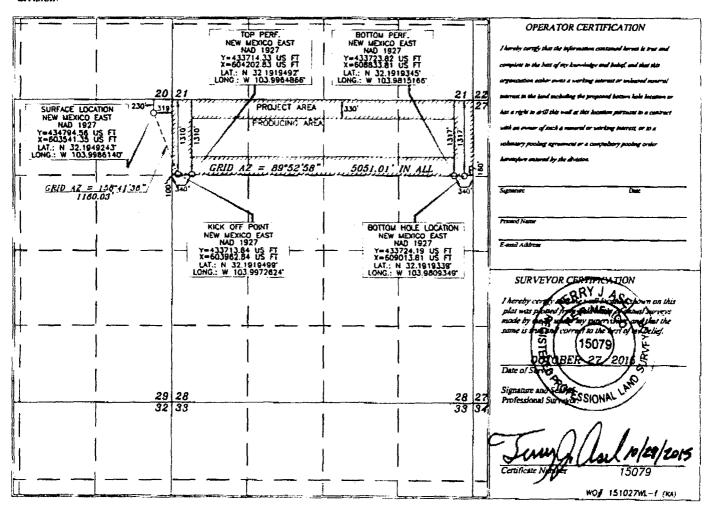

#### Wells/Facilities, continued

| Agreement<br>NMNM94651 | Lease<br>NMNM94651 | Well/Fac Name, Number API Number<br>CEDAR CANYON 28 FEDERAL 7H30-015-43238-00-S1 | Location<br>Sec 28 T24S R29E NESE 1760FSL 240FEL                                                               |
|------------------------|--------------------|----------------------------------------------------------------------------------|----------------------------------------------------------------------------------------------------------------|
| NMNM94651              | NMNM94651          | CEDAR CANYON 28 FEDERAL 9H30-015-44016-00-X1                                     | 32.185804 N Lat, 103.981228 W Lon<br>Sec 29 T24S R29E SENE 1990FNL 120FEL<br>32.190205 N Lat. 103.998466 W Lon |
| NMNM94651              | NMNM94651          | CEDAR CANYON 29 FEDERAL 2180-015-43601-01-X1                                     | Sec 29 T24S R29E SENE 1989FNL 150FEL 32.190086 N Lat, 103.998072 W Lon                                         |
| NMNM94651              | NMNM94651          | CEDAR CANYON 27 FEDERAL 6H30-015-43232-00-S1                                     | Sec 28 T24S R29E NESE 1850FSL 240FEL 32.186051 N Lat. 103.981228 W Lon                                         |
| NMNM94651              | NMNM94651          | CEDAR CANYON 27 FEDERAL 7H30-015-43233-00-S1                                     | Sec 28 T24S R29E NESE 1790FSL 240FEL 32.185887 N Lat. 103.981228 W Lon                                         |
| NMNM94651              | NMNM94651          | CEDAR CANYON 28 FEDERAL 6H30-015-43234-00-S1                                     | Sec 28 T24S R29E NESE 1820FSL 240FEL<br>32.185969 N Lat, 103.981228 W Lon                                      |
| NMNM94651              | NMNM94651          | CEDAR CANYON 29 FEDERAL COMPLETE-42992-00-S1                                     | Sec 29 T24S R29E NENE 200FNL 319FEL<br>32.194454 N Lat, 103.998682 W Lon                                       |
| NMNM94651              | NMNM94651          | CEDAR CANYON 29 FEDERAL 3H30-015-42993-00-X1                                     | Sec 29 T24S R29E SENE 1990FNL 210FEL 32 190111 N Lat 103 998072 W Lon                                          |