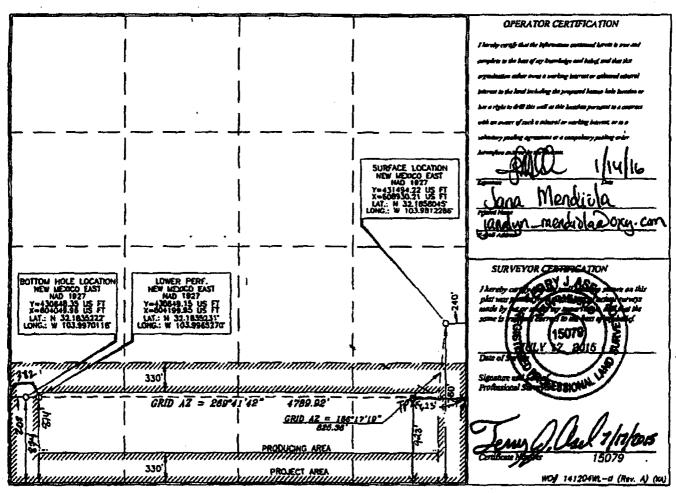

#### **Process and Flow Description**

The flow of production is shown in detail on the enclosed facility diagram. Also enclosed is a map detailing the lease boundaries, well surface hole locations and laterals. The commingling of this production is the most effective means of producing the reserves and will reduce the surface facility footprint and overall emissions.

Township 24 South, Range 29 East Eddy County, New Mexico

Ñ

8

£3

**T24S** R29E

Fee Acresge

Coortions Control of the Control of the Control of the Control of the Coortion of the Control of Faderal Least NMNM 94651 And the second of the second o Federal Lasce NAMM 121952