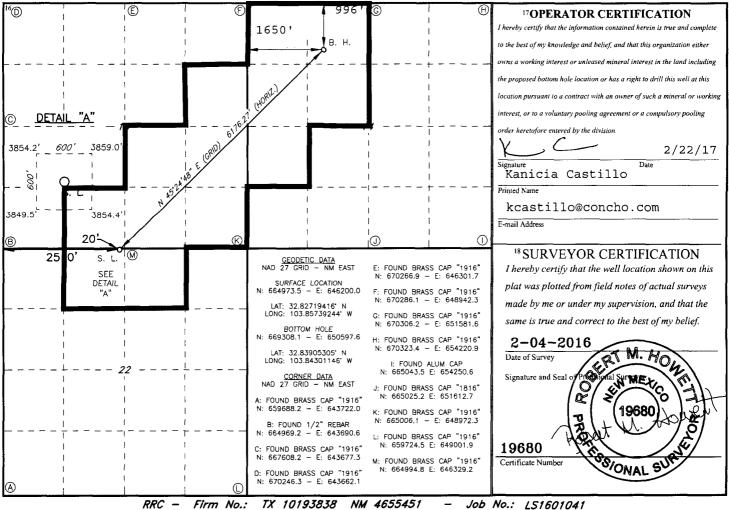

## WELL LOCATION AND ACREAGE DEDICATION PLAT

State of New Mexico

Energy, Minerals & Natural Resources Department [1] 2 7 2017

| 30-015                               | 2        | 2                                 | <sup>2</sup> Pool Code<br>26770 |           | <sup>3</sup> Pool Name<br>Fren;Glorieta-Yeso |                  |               |                |                                       |  |
|--------------------------------------|----------|-----------------------------------|---------------------------------|-----------|----------------------------------------------|------------------|---------------|----------------|---------------------------------------|--|
| <sup>4</sup> Property Code<br>305607 |          | SProperty Name SKELLY UNIT        |                                 |           |                                              |                  |               |                | <sup>6</sup> Well Number <b>422H</b>  |  |
| <sup>7</sup> OGRID NO.<br>229137     |          | *Operator Name COG OPERATING, LLC |                                 |           |                                              |                  |               |                | <sup>9</sup> Elevation<br><b>3855</b> |  |
|                                      |          |                                   |                                 |           | 10 Surface                                   | Location         |               |                |                                       |  |
| UL or lot no.                        | Section  | Township                          | Range                           | Lot Idn   | Feet from the                                | North/South line | Feet From the | East/West line | County                                |  |
| C                                    | 22       | 17S                               | 31E                             |           | 20                                           | NORTH            | 2510          | WEST           | EDDY                                  |  |
|                                      |          |                                   | 11                              | Bottom H  | ole Location                                 | If Different Fro | om Surface    |                |                                       |  |
| UL or lot no.                        | Section  | Township                          | Range                           | Lot Idn   | Feet from the                                | North/South line | Feet from the | East/West line | County                                |  |
| С                                    | 14       | 17S                               | 31E                             |           | 996                                          | NORTH            | 1650          | WEST           | EDDY                                  |  |
| Dedicated Acres                      | 13 Joint | or Infill 14                      | Consolidation                   | Code 15 C | Order No.                                    |                  |               |                |                                       |  |