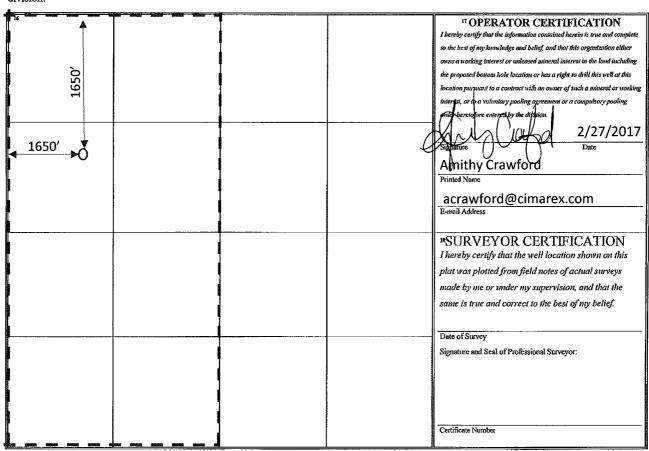

Surface Location UL or lot no. Section Township Feet from the North/South line East/West line Range Lot Idn Feet from the County 1650' 990' 14 **24S** 26E North West Eddy Ε "Bottom Hole Location If Different From Surface UL or lot no. Section Township Range Lot Idn Feet from the North/South line Feet from the East/West line County 12 Dedicated Acres <sup>13</sup> Jaint or Infill <sup>t4</sup> Consolidation Code 15 Order No. DHC-4225 320