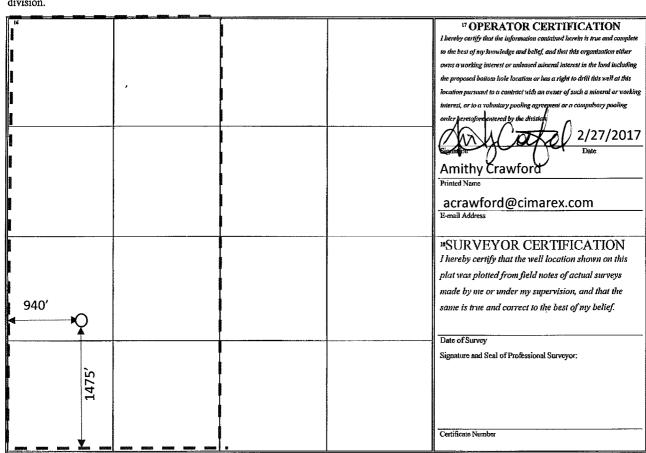

District Office

|                                        | WE                         | LL LOCATION AT                  | ND ACKEAGE DEDICATION PLAT |                          |
|----------------------------------------|----------------------------|---------------------------------|----------------------------|--------------------------|
| <sup>t</sup> API Number<br>30-15-33683 |                            | <sup>2</sup> Pool Code<br>98220 | Purple Sage – Wolfcamp Gas |                          |
| 4 Property Code                        |                            | <sup>5</sup> Property Name      |                            | <sup>6</sup> Well Number |
| 33101                                  | Liberty 24 Federal Com     |                                 |                            | #2                       |
| 7 OGRID No.                            | <sup>a</sup> Operator Name |                                 |                            | 9 Elevation              |
| 162683                                 |                            | Cimarex I                       | 3227'                      |                          |

Surface Location UL or lot no. Section Township Lot Idn Feet from the North/South line Feet from the East/West line Range County 1475' 940' 24 **25S** 26E South West Eddy "Bottom Hole Location If Different From Surface UL or lot no. Section Township Range Lot Idn Feet from the North/South line Feet from the East/West line County <sup>12</sup> Dedicated Acres <sup>3</sup> Joint or Infill Consolidation Code <sup>5</sup> Order No. 320