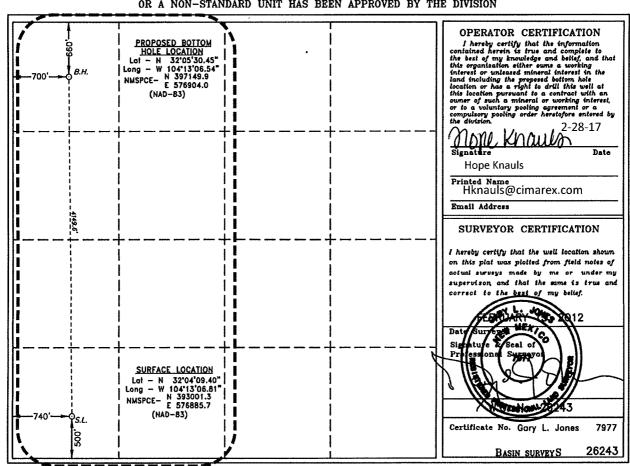

## OIL CONSERVATION DIVISION

1220 South St. Francis Dr. Santa Fe, New Mexico 87505

AMENDED REPORT

Form C-102

WELL LOCATION AND ACREAGE DEDICATION PLAT

Pool Code

98220

| Property Code<br>39082                                                       |         | Property Name COTTONWOOD HILLS 32 STATE COM |       |         |               |                  |               | Well Number<br>1   |        |
|------------------------------------------------------------------------------|---------|---------------------------------------------|-------|---------|---------------|------------------|---------------|--------------------|--------|
| о <mark>сы</mark> 15099                                                      |         | Operator Name CIMAREX ENERGY CO.            |       |         |               |                  |               | Elevation<br>3240' |        |
| Surface Location                                                             |         |                                             |       |         |               |                  |               |                    |        |
| UL or lot No.                                                                | Section | Township                                    | Range | Lot Idn | Feet from the | North/South line | Feet from the | East/West line     | County |
| М                                                                            | 32      | 25 S                                        | 27 E  |         | 500           | SOUTH            | 740           | WEST               | EDDY   |
| Bottom Hole Location If Different From Surface                               |         |                                             |       |         |               |                  |               |                    |        |
| UL or lot No.                                                                | Section | Township                                    | Range | Lot Idn | Feet from the | North/South line | Feet from the | East/West line     | County |
| D                                                                            | 32      | 25 S                                        | 27 E  |         | 729           | NORTH            | 6 <b>84</b> _ | WEST               | EDDY   |
| Dedicated Acres   Joint or Infill   Consolidation Code   Order No.   R-14262 |         |                                             |       |         |               |                  |               |                    |        |