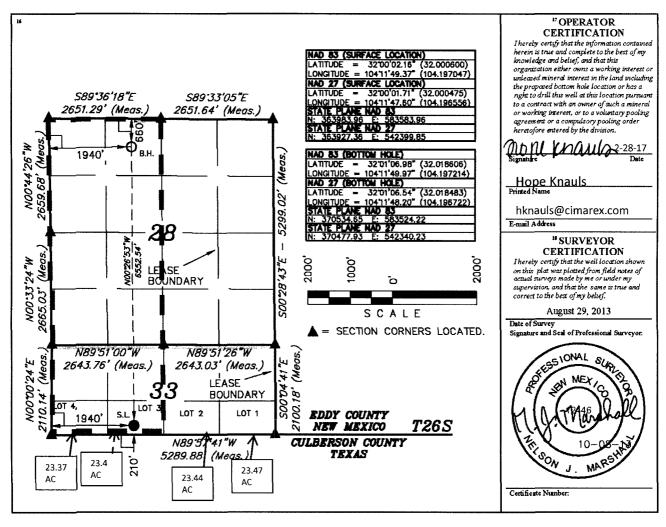

## WELL LOCATION AND ACREAGE DEDICATION PLAT

|                                        | THE DESCRIPTION OF THE PROPERTY OF THE PROPERT | TICKERIGE BEDICKTERIN                              |                   |  |  |
|----------------------------------------|--------------------------------------------------------------------------------------------------------------------------------------------------------------------------------------------------------------------------------------------------------------------------------------------------------------------------------------------------------------------------------------------------------------------------------------------------------------------------------------------------------------------------------------------------------------------------------------------------------------------------------------------------------------------------------------------------------------------------------------------------------------------------------------------------------------------------------------------------------------------------------------------------------------------------------------------------------------------------------------------------------------------------------------------------------------------------------------------------------------------------------------------------------------------------------------------------------------------------------------------------------------------------------------------------------------------------------------------------------------------------------------------------------------------------------------------------------------------------------------------------------------------------------------------------------------------------------------------------------------------------------------------------------------------------------------------------------------------------------------------------------------------------------------------------------------------------------------------------------------------------------------------------------------------------------------------------------------------------------------------------------------------------------------------------------------------------------------------------------------------------------|----------------------------------------------------|-------------------|--|--|
| <sup>1</sup> API Number<br>30015-42097 | <sup>2</sup> Pool Code<br>98220                                                                                                                                                                                                                                                                                                                                                                                                                                                                                                                                                                                                                                                                                                                                                                                                                                                                                                                                                                                                                                                                                                                                                                                                                                                                                                                                                                                                                                                                                                                                                                                                                                                                                                                                                                                                                                                                                                                                                                                                                                                                                                | D                                                  |                   |  |  |
| <sup>4</sup> Property Code<br>40358    |                                                                                                                                                                                                                                                                                                                                                                                                                                                                                                                                                                                                                                                                                                                                                                                                                                                                                                                                                                                                                                                                                                                                                                                                                                                                                                                                                                                                                                                                                                                                                                                                                                                                                                                                                                                                                                                                                                                                                                                                                                                                                                                                | <sup>5</sup> Property Name<br>KLEIN 33 FEDERAL COM |                   |  |  |
| <sup>7</sup> OGRID №<br>215099         |                                                                                                                                                                                                                                                                                                                                                                                                                                                                                                                                                                                                                                                                                                                                                                                                                                                                                                                                                                                                                                                                                                                                                                                                                                                                                                                                                                                                                                                                                                                                                                                                                                                                                                                                                                                                                                                                                                                                                                                                                                                                                                                                | erator Name<br>IX ENERGY CO.                       | B Elevation 3185' |  |  |

## Surface Location

| _ |               |         |          |       |         |               |                  |               |                |        |
|---|---------------|---------|----------|-------|---------|---------------|------------------|---------------|----------------|--------|
| Г | UL or lot no. | Section | Township | Range | Lot Idn | Feet from the | North/South line | Feet from the | East/West line | County |
| 1 | 3             | 33      | 26S      | 27E   |         | 210           | SOUTH            | 1940          | WEST           | EDDY   |

## <sup>11</sup>Bottom Hole Location If Different From Surface

| UL or lot no.                          | Section | Township | Range   | Lot Idn        | Feet from the           | North/South line | Feet from the | East/West line | County |
|----------------------------------------|---------|----------|---------|----------------|-------------------------|------------------|---------------|----------------|--------|
| , C                                    | 28      | 26S      | 27E     |                | 660                     | NORTH            | 1940          | WEST           | EDDY   |
| 12 Dedicated Avers 213 Joint or Infill |         |          | 14 Cons | olidation Code | <sup>15</sup> Order No. |                  |               |                |        |