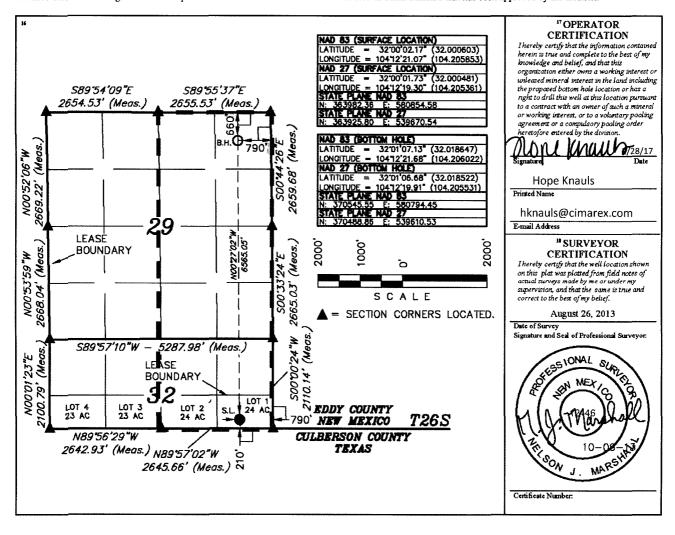

## WELL LOCATION AND ACREAGE DEDICATION PLAT

| 30-015-4217                         | ³ Pool Name<br>Purple Sage-Wolfcamp Gas       | ımp Gas              |  |
|-------------------------------------|-----------------------------------------------|----------------------|--|
| <sup>4</sup> Property Code<br>40451 | Property Name 6 Well Num K 32 FEDERAL COM 10H | * Well Number<br>10H |  |
| <sup>7</sup> ogrid na<br>215099     | Operator Name SEEX ENERGY CO. 3183            |                      |  |

"Surface Location

| UL or lot no- | Section | Township | Range | Lot Idn | Feet from the | North/South line | Feet from the | East/West line | County |
|---------------|---------|----------|-------|---------|---------------|------------------|---------------|----------------|--------|
| 1             | 32      | 26S      | 27E   |         | 210           | SOUTH            | 790           | EAST           | EDDY   |

"Bottom Hole Location If Different From Surface

|                              | UL or lot no.<br>A | Section<br>29 | Township<br>26S | Range<br>27E | Lot Idn        | Feet from the<br>660 | North/South line<br>NORTH | Feet from the<br>790 | East/West line<br>EAST | County<br>EDDY |
|------------------------------|--------------------|---------------|-----------------|--------------|----------------|----------------------|---------------------------|----------------------|------------------------|----------------|
| 12 Dedicated Acres<br>446.55 |                    | es 13 J       | oint or Infill  | 14 Cons      | olidation Code | 15 Order No.         | R-14                      | 262                  |                        |                |