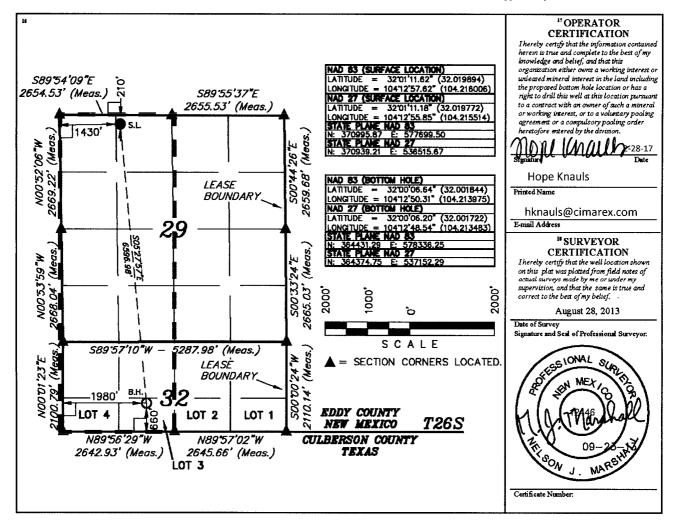

## WELL LOCATION AND ACREAGE DEDICATION PLAT

| <sup>1</sup> API Number<br>30-015-42 |   |                  |                          |  |
|--------------------------------------|---|------------------|--------------------------|--|
| <sup>4</sup> Property Code           |   | Property Name    | <sup>6</sup> Well Number |  |
| 40450                                |   | & 29 FEDERAL COM | 5H                       |  |
| <sup>7</sup> OGRID No.               | • | Operator Name    | * Elevation              |  |
| 215099                               |   | EX ENERGY CO.    | 3252'                    |  |

Surface Location

| UL or lot no.<br>C | Section<br>29 | Township<br>26S | Range<br>27E | Lot Idn | Feet from the 210 | North/South line<br>NORTH | Feet from the<br>1430 | East/West line<br>WEST | County<br>EDDY |  |
|--------------------|---------------|-----------------|--------------|---------|-------------------|---------------------------|-----------------------|------------------------|----------------|--|
|                    |               |                 |              |         |                   |                           |                       |                        |                |  |

"Bottom Hole Location If Different From Surface

| UL or lot no.<br>F                           | Section<br>32 | Township<br>26S | Range<br>27E   | Lot Idn                 | Feet from the<br>660 | North/South line<br>SOUTH | Feet from the<br>1980 | East/West line<br>WEST | County<br>EDDY |
|----------------------------------------------|---------------|-----------------|----------------|-------------------------|----------------------|---------------------------|-----------------------|------------------------|----------------|
| 12 Dedicated Acres 13 Joint or Infill 446.17 |               | 14 Cents        | olidation Code | <sup>15</sup> Order No. | R-1426               | 2                         |                       |                        |                |