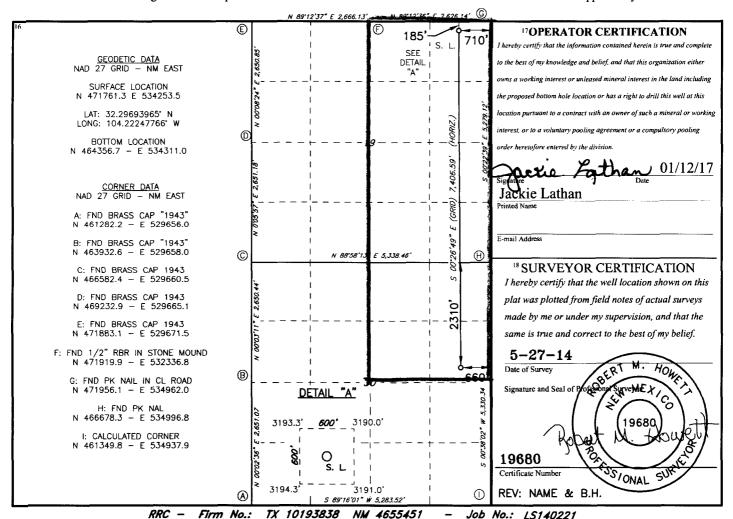

FER 01 2017 1220 South St. Francis Dr. Santa Fe, NM 87505

Form C-102
Revised August 1, 2011
Submit one copy to appropriate
District Office

THEFT

WELL LOCATION AND ACREAGE DEDICATION PLAT

|                                      |            | v                         | A CLL L                                   |                                 | N AND AC      | KEAGE DEDIC                 | ATION PLA     | <u> </u>       |                                        |  |
|--------------------------------------|------------|---------------------------|-------------------------------------------|---------------------------------|---------------|-----------------------------|---------------|----------------|----------------------------------------|--|
| 30-015-42830                         |            |                           | 9                                         | <sup>2</sup> Pool Code<br>18220 | Pu            | Purple Sage; Wolfcamp (Gas) |               |                |                                        |  |
| <sup>4</sup> Property Code<br>314816 |            | JESTER 19/30 WOAH FED COM |                                           |                                 |               |                             |               |                | <sup>6</sup> Well Number<br><b>1 H</b> |  |
| <sup>7</sup> OGRID NO.<br>14744      |            |                           | **Operator Name  MEWBOURNE OIL COMPANY  / |                                 |               |                             |               | /              | <sup>9</sup> Elevation<br>3192'        |  |
|                                      |            |                           |                                           |                                 | 10 Surface    | Location                    |               |                |                                        |  |
| UL or lot no.                        | Section    | Township                  | Range                                     | Lot idn                         | Feet from the | North/South line            | Feet From the | East/West line | County                                 |  |
| A                                    | 19         | 23S                       | 27E                                       |                                 | 185           | NORTH                       | 710           | EAST           | EDDY                                   |  |
|                                      |            |                           | 11                                        | Bottom H                        | ole Location  | n If Different Fr           | om Surface    |                |                                        |  |
| UL or lot no.                        | Section    | Township                  | Range                                     | Lot Idn                         | Feet from the | North/South line            | Feet from the | East/West line | County                                 |  |
| H                                    | 30         | 23S                       | 27E                                       |                                 | 2310          | NORTH                       | 660           | EAST           | EDDY                                   |  |
| 12 Dedicated Acres                   | s 13 Joint | or Infill 14              | Consolidation                             | Code 15 O                       | rder No.      |                             |               |                |                                        |  |
| 480                                  |            |                           |                                           |                                 | NSP-20        | 47                          | 1SL-744       | 12 R           | 3-14262                                |  |