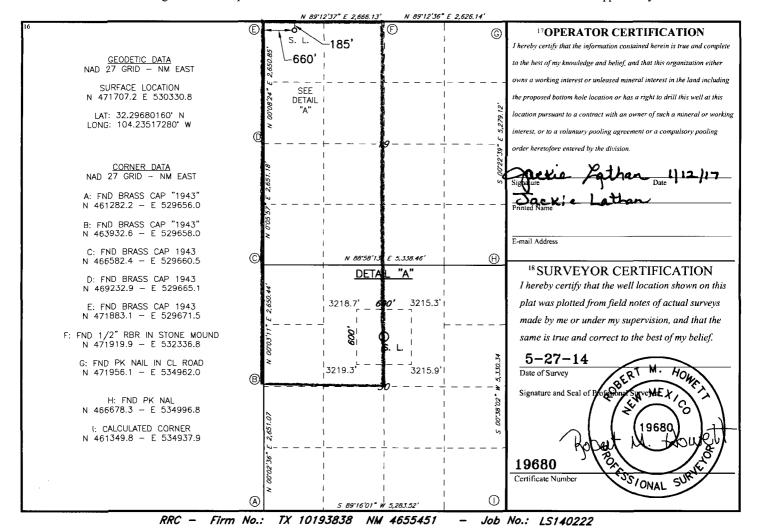

Form C-102 Revised August 1, 2011 Submit one copy to appropriate District Office

AMENDED REPORT

WELL LOCATION AND ACREAGE DEDICATION PLAT

|                                       |            | <u> </u>                                                  |               | OCMITO                          | IV THIND THEI | CEAGE DEDIC            | ATTION I LA   | 11             | 200.00             |           |
|---------------------------------------|------------|-----------------------------------------------------------|---------------|---------------------------------|---------------|------------------------|---------------|----------------|--------------------|-----------|
| 30-015-42831                          |            |                                                           | 9             | <sup>2</sup> Pool Code<br>98220 |               | Purple Sage : Wolfcamp |               |                | (Gas)              |           |
| 4Property Code 314333                 |            | Jester 19130 1                                            |               |                                 |               | 12 DE Fed Com          |               |                | 6 Well Number  1 H |           |
| 70GRID NO. 1474                       |            | MEWBOURNE OIL COMPANY  Soperator Name  9 Elevation  3218' |               |                                 |               |                        |               |                |                    |           |
| <sup>10</sup> Surface Location        |            |                                                           |               |                                 |               |                        |               |                |                    |           |
| UL or lot no.                         | Section    | Township                                                  | Range         | Lot Idn                         | Feet from the | North/South line       | Feet From the | East/West line | County             |           |
| D                                     | 19         | 23S                                                       | 27E           |                                 | 185           | NORTH                  | 660           | WEST           | EDDY               |           |
|                                       |            |                                                           | н ]           | Bottom H                        | Iole Location | If Different Fr        | om Surface    |                |                    | $\exists$ |
| UL or lot no.                         | Section    | Township                                                  | Range         | Lot Idn                         | Feet from the | North/South line       | Feet from the | East/West line | County             | $\Box$    |
| E                                     | 30         | 23S                                                       | 27E           |                                 | 2300'         | NORTH                  | 627'          | WEST           | EDDY               |           |
| 12 Dedicated Acre                     | s 13 Joint | or Infill 14                                              | Consolidation | Code 15 (                       | Order No.     |                        |               |                |                    | $\neg$    |
| 480 \$71.88 NSP-2048 NSL-7443 R-14262 |            |                                                           |               |                                 |               |                        |               |                |                    |           |