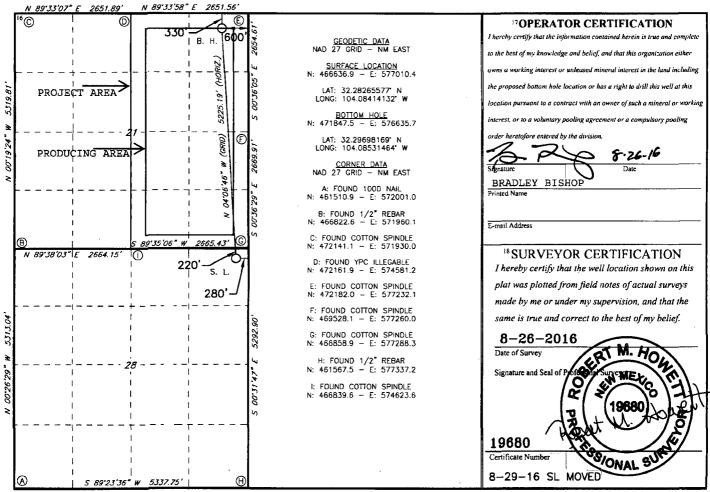

WELL LOCATION AND ACREAGE DEDICATION PLAT

| <sup>1</sup> API Number<br>30-015-43495 |          |                                        |                                             | <sup>2</sup> Pool Code (<br><del>75750</del> | PURPLE SAGE 3 Pool Name  5750 CULEBRA BLUFF; WOLFCAMP, SOUTH (GAS) |                  |               |                |                                       |  |
|-----------------------------------------|----------|----------------------------------------|---------------------------------------------|----------------------------------------------|--------------------------------------------------------------------|------------------|---------------|----------------|---------------------------------------|--|
| <sup>4</sup> Property Code<br>3/5 708   |          |                                        | S Property Name LOVING TOWNSITE 21 WOPA FEE |                                              |                                                                    |                  |               |                | 6 Weil Number<br>2H                   |  |
| 7 ÖGRID NO.<br>14744                    |          | 8 Operator Name  MEWBOURNE OIL COMPANY |                                             |                                              |                                                                    |                  |               |                | <sup>9</sup> Elevation<br><b>3035</b> |  |
|                                         |          | _                                      |                                             |                                              | 10 Surface                                                         | Location         |               |                |                                       |  |
| UL or lot no.                           | Section  | Township                               | Range                                       | Lot Idn                                      | Feet from the                                                      | North/South line | Feet From the | East/West line | County                                |  |
| A                                       | 28       | 23S                                    | 28E                                         |                                              | 220                                                                | NORTH            | 280           | EAST           | EDDY                                  |  |
|                                         |          | _                                      | 11 ]                                        | Bottom Ho                                    | ole Location                                                       | If Different Fro | m Surface     |                | <del>"</del>                          |  |
| UL or lot no.                           | Section  | Township                               | Range                                       | Lot ldn                                      | Feet from the                                                      | North/South line | Feet from the | East/West line | County                                |  |
| A                                       | 21       | <b>23</b> S                            | 28E                                         |                                              | 330                                                                | NORTH            | 600           | EAST           | EDDY                                  |  |
| Dedicated Acres                         | 13 Joint | or Infill 14                           | Consolidation                               | Code 15 Or                                   | rder No.<br>P - 1                                                  | 4262             |               | - :            |                                       |  |