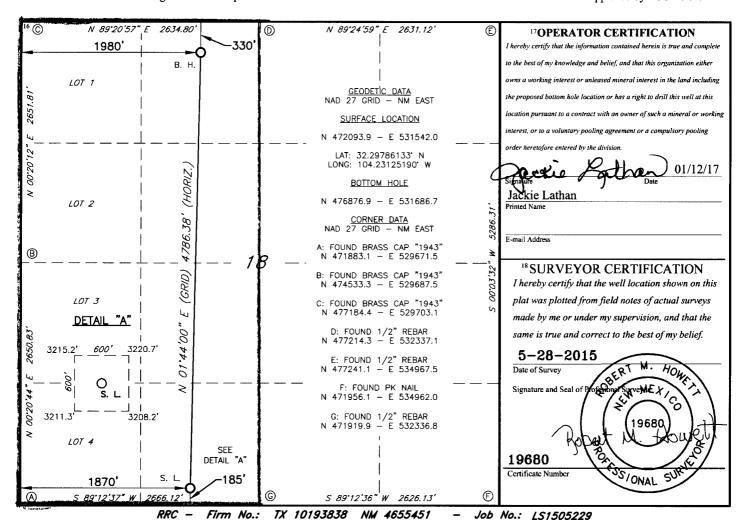

WELL LOCATION AND ACREAGE DEDICATION PLAT

| API Number 30-015-43622              | <sup>2</sup> Pool Code<br>98220 | Purple Sage; Wolfcamp (Gas)  3 Pool Name (Gas) |                      |
|--------------------------------------|---------------------------------|------------------------------------------------|----------------------|
| <sup>4</sup> Property Code<br>315974 | SLIDER 18 WONC FED COM          |                                                | 6 Well Number<br>1 H |
| <sup>7</sup> OGRID NO.<br>14744      |                                 | *Operator Name  MEWBOURNE OIL COMPANY          |                      |

<sup>10</sup> Surface Location UL or lot no. Section Township Range Lot Idn Feet from the North/South line Feet From the East/West line County N 18 **23S** 27E 185 SOUTH 1870 WEST **EDDY** " Bottom Hole Location If Different From Surface UL or lot no. Lot Idn Feet from the Section Township Range North/South line Feet from the East/West line County **23S** 18 27E 330 NORTH 1980 WEST **EDDY** 12 Dedicated Acres 13 Joint or Infill 14 Consolidation Code 15 Order No. 315.12 4262