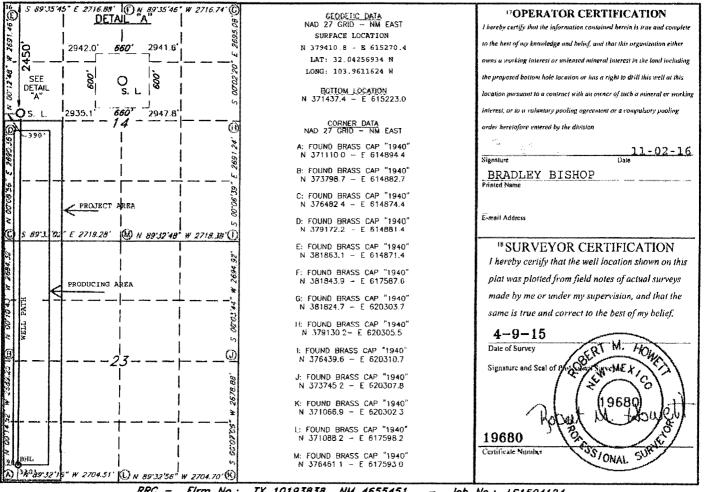

## RECEIVED

WELL LOCATION AND ACREAGE DEDICATION PLAT

| <sup>1</sup> AP1 Number<br>30-015-43859 |            |                                       |                | 98220 Rurple Sage ! WOLFCAMP GAS |                       |                   |               |                |                                         |         |  |
|-----------------------------------------|------------|---------------------------------------|----------------|----------------------------------|-----------------------|-------------------|---------------|----------------|-----------------------------------------|---------|--|
| <sup>4</sup> Property Code              |            | ·····                                 | 5 Propedy Name |                                  |                       |                   |               |                | 6 Well Number                           |         |  |
| 317.543                                 |            | FULLER 14/23 WILM FED COM             |                |                                  |                       |                   |               |                |                                         | 2H      |  |
| 100RID NO.<br>14744                     |            | *Operator Nume  MEWBOURNE OIL COMPANY |                |                                  |                       |                   |               |                | <sup>9</sup> Elevation<br><b>2936'</b>  |         |  |
|                                         |            |                                       |                |                                  | <sup>10</sup> Surface | Location          |               |                |                                         | ······  |  |
| UL or lot no.                           | Section    | Township                              | Range          | Lot Idn                          | Feet from the         | North/South line  | Feet From the | East/West line |                                         | County  |  |
| E                                       | 14         | 26S                                   | 29E            |                                  | 2450                  | NORTH             | 390           | WEST           |                                         | EDDY    |  |
|                                         |            |                                       | 11             | Bottom H                         | lole Location         | a If Different Fr | om Surface    | ****           |                                         |         |  |
| UL or lot no.                           | Section    | Township                              | Range          | Lot Idn                          | Feet from the         | North/South line  | Feet from the | East/West line |                                         | County  |  |
| M                                       | 23         | 26S                                   | 29E            |                                  | 330                   | SOUTH             | 390           | WEST           |                                         | EDDY    |  |
| 12 Dedicated Acres                      | i 13 Joint | or Infill 14 (                        | Consolidation  | Code 15 (                        | Order No.             |                   | 1 <i>4</i>    | <del>}</del>   | *************************************** | <b></b> |  |
| 240                                     |            |                                       |                |                                  |                       |                   |               |                |                                         |         |  |