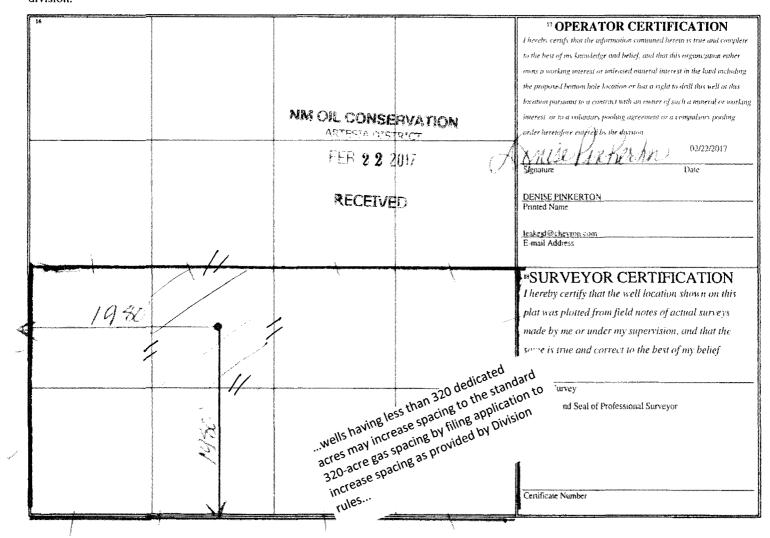

## WELL LOCATION AND ACREAGE DEDICATION PLAT

| <sup>1</sup> API Number                |               |                                        |                |              |               |                             | <sup>3</sup> Pool Nam |                                         |                          |  |
|----------------------------------------|---------------|----------------------------------------|----------------|--------------|---------------|-----------------------------|-----------------------|-----------------------------------------|--------------------------|--|
| 3001522545                             |               |                                        |                | 98220        |               | PURPLE SAGE: WOLFCAMP (GAS) |                       |                                         |                          |  |
| <sup>4</sup> Property Code             |               | <sup>5</sup> Property Name             |                |              |               |                             |                       |                                         | <sup>6</sup> Well Number |  |
| 310796                                 |               | MOBIL 21 STATE                         |                |              |               |                             |                       |                                         | 002                      |  |
| OGRID No.                              |               | * Operator Name                        |                |              |               |                             |                       |                                         | <sup>9</sup> Elevation   |  |
| 4323                                   |               | CHEVRON U.S.A. INC.                    |                |              |               |                             |                       |                                         | 3162                     |  |
| " Surface Location                     |               |                                        |                |              |               |                             |                       |                                         |                          |  |
| UL or let no.                          | Section       | Township                               | Range          | Lot Idn      | Feet from the | North/South line            | Feet from the         | East/West                               | line County              |  |
| К                                      | 21            | 238                                    | 27E            |              | 1980          | SOUTH                       | 1980                  | WEST                                    | EDDY                     |  |
| ······································ | <del>-1</del> | ······································ | " Bot          | ttom Hole    | Location If   | Different From              | Surface               | *************************************** |                          |  |
| UL or lot no.                          | Section       | Township                               | Range          | Lot Idn      | Feet from the | North/South line            | Feet from the         | East/West                               | line County              |  |
| 12 Dedicated Acre                      | i i           | r Infill   14 Co                       | onsolidation ( | Code 15 Orde | r No.<br>R-14 | 1262                        |                       |                                         |                          |  |