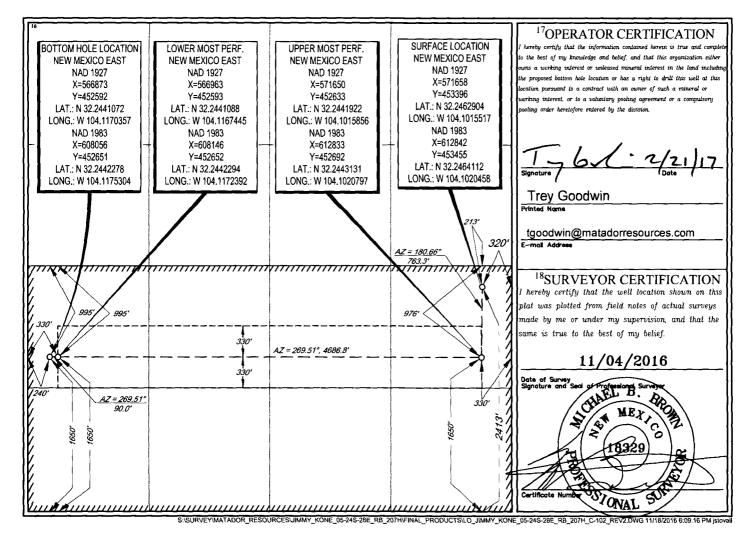

|                                      |                          | V                                | VELL LO         | <b>OCATIO</b>              | N AND ACR                     | EAGE DEDICA            | ATION PLA     | Т                        |                        |  |
|--------------------------------------|--------------------------|----------------------------------|-----------------|----------------------------|-------------------------------|------------------------|---------------|--------------------------|------------------------|--|
| 'API Number                          |                          |                                  |                 | <sup>2</sup> Pool Code     |                               | <sup>3</sup> Pool Name |               |                          |                        |  |
| 30-015-43389 98220                   |                          |                                  |                 | Pl                         | PURPLE SAGE-WOLFCAMP GAS POOL |                        |               |                          |                        |  |
| <sup>4</sup> Property Code           |                          |                                  |                 | <sup>5</sup> Property Name |                               |                        |               | <sup>6</sup> Well Number |                        |  |
| 315276                               |                          |                                  |                 | JIMMY                      | KONE 05-                      | E 05-24S-28E RB        |               |                          | <b>#</b> 207H          |  |
| <sup>7</sup> OGRID N                 | io.                      | <sup>8</sup> Operator 1          |                 |                            |                               |                        |               |                          | <sup>9</sup> Elevation |  |
| 228937                               |                          | MATADOR PRODUCTION COMPANY 3042' |                 |                            |                               |                        |               |                          | 3042'                  |  |
|                                      |                          |                                  |                 |                            | <sup>10</sup> Surface Lo      | ocation                |               |                          |                        |  |
| UL or lot no.                        | Section                  | Township                         | Range           | Lot Idn                    | Feet from the                 | North/South line       | Feet from the | East/West line           | County                 |  |
| I                                    | 5                        | 24-S                             | 28-E            | -                          | 2413'                         | SOUTH                  | 320'          | EAST                     | EDDY                   |  |
|                                      |                          |                                  |                 |                            |                               |                        |               |                          | <u> </u>               |  |
| UL or lot no.                        | Section                  | Township                         | Range           | Lot Idn                    |                               | North/South line       | Feet from the | East/West line           | Count                  |  |
| L                                    | 5                        | 24-S                             | 28-E            | -                          | 1650'                         | SOUTH                  | 240'          | WEST                     | EDDY                   |  |
| <sup>12</sup> Dedicated Acres<br>320 | <sup>13</sup> Joint or 1 | Infill <sup>14</sup> Ci          | onsolidation Co | de <sup>15</sup> Ord       | er No.                        |                        |               |                          |                        |  |