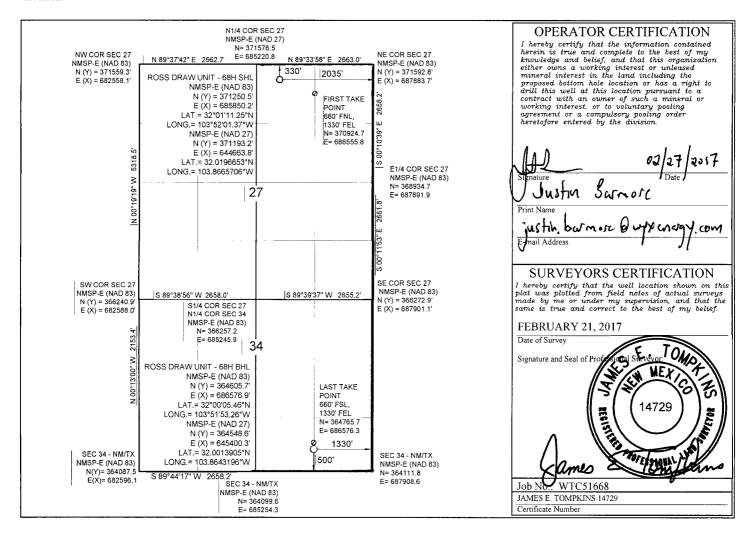

**▼** AMENDED REPORT

WELL LOCATION AND ACREAGE DEDICATION PLAT

| API Number<br>30-015-43424                       |                |                                                  |                  | Pool Code<br>98220 |               | Pool Name PURPLE SAGE-WOLFCAMP GAS POOL |                 |                 |        |
|--------------------------------------------------|----------------|--------------------------------------------------|------------------|--------------------|---------------|-----------------------------------------|-----------------|-----------------|--------|
| Property Code 312431                             |                | Property Name  ROSS DRAW UNIT                    |                  |                    |               |                                         | Well Number 68H |                 |        |
| OGRID No.<br>246289                              |                | Operator Name  RKI Exploration & Production, LLC |                  |                    |               |                                         |                 | Elevation 3025' |        |
|                                                  |                |                                                  |                  |                    | Surface Locat | ion                                     |                 |                 |        |
| UL or lot no.                                    | Section        | Township                                         | Range            | Lot Idn            | Feet from the | North/South line                        | Feet from the   | East/West line  | County |
| В                                                | 27             | 26 S                                             | 30 E             |                    | 330           | NORTH                                   | 2035            | EAST            | EDDY   |
| Bottom Hole Location If Different From Surface   |                |                                                  |                  |                    |               |                                         |                 |                 |        |
| UL or lot no.                                    | Section        | Township                                         | Range            | Lot Idn            | Feet from the | North/South line                        | Feet from the   | East/West line  | County |
| Q/2                                              | 34             | 26 S                                             | 30 E             |                    | 500           | SOUTH                                   | 1330            | EAST            | EDDY   |
| Dedicated Acres 560.00 E 1/2 OF SECTIONS 27 & 34 | Joint or Hoff. | Infill                                           | Consolidated Coo | de Orde            | r No          |                                         |                 |                 |        |