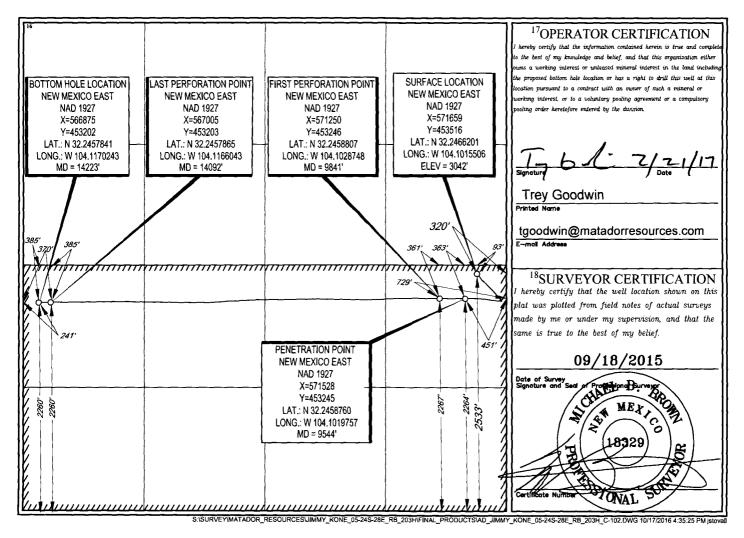

| District I<br>1625 N. French Dr., Hobbs, NM 88240                                                                                                    | State of New Mexico                                                                                  | FORM C-102                     |
|------------------------------------------------------------------------------------------------------------------------------------------------------|------------------------------------------------------------------------------------------------------|--------------------------------|
| Phone: (575) 393-6161 Fax: (575) 393-0720                                                                                                            | IL CONSERVENERV, Minerals & Natural Resources                                                        | Revised August 1, 2011         |
| 811 S. First St., Artesia, NM 88210<br>Phone: (575) 748-1283 Fax: (575) 748-9720                                                                     | State of New Mexico<br>CONSER Energy, Minerals & Natural Resources<br>ARTESIA DISTRICT<br>Department | Submit one copy to appropriate |
| District III<br>1000 Rio Brazos Road, Aztec, NM 87410                                                                                                | FEB 27 2017OIL CONSERVATION DIVISION                                                                 | District Office                |
| Phone: (505) 334-6178 Fax: (505) 334-6170<br>District IV<br>1220 S. St. Francis Dr., Sante Fe, NM 87505<br>Phone: (505) 476-3460 Fax: (505) 476-3462 | 1220 South St. Francis Dr.KECEMEDSante Fe, NM 87505                                                  | AMENDED REPORT                 |

|                                |                                     | W                              | ELL LO         | OCATIO                     | N AND ACR     | EAGE DEDIC                    | ATION PLA     | Т              |                          |  |
|--------------------------------|-------------------------------------|--------------------------------|----------------|----------------------------|---------------|-------------------------------|---------------|----------------|--------------------------|--|
| 'API Number                    |                                     |                                | - <u>-</u>     | <sup>2</sup> Pool Code     |               | <sup>3</sup> Pool Name        |               |                |                          |  |
| 30-015-43475                   |                                     |                                | 98220          |                            | P             | PURPLE SAGE-WOLFCAMP GAS POOL |               |                |                          |  |
| <sup>4</sup> Property Code     |                                     |                                |                | <sup>5</sup> Property Name |               |                               |               |                | <sup>6</sup> Well Number |  |
| 315284                         |                                     |                                |                | JIMMY KONE 05-24S-28E RB   |               |                               |               |                | #203H                    |  |
| <sup>7</sup> OGRID N           | OGRID No. <sup>8</sup> Operator Nam |                                |                |                            |               | or Name                       |               |                | <sup>9</sup> Elevation   |  |
| 228937                         | ł                                   | MATADOR PRODUCTION COMPANY 304 |                |                            |               |                               |               | 3042'          |                          |  |
| <sup>10</sup> Surface Location |                                     |                                |                |                            |               |                               |               |                |                          |  |
| UL or lot no.                  | Section                             | Township                       | Range          | Lot Idn                    | Feet from the | North/South line              | Feet from the | East/West line | County                   |  |
| Ι                              | 5                                   | 24-S                           | 28-E           | -                          | 2533'         | SOUTH                         | 320'          | EAST           | EDDY                     |  |
|                                |                                     |                                | •              |                            | •             |                               |               |                |                          |  |
| UL or lot no.                  | Section                             | Township                       | Range          | Lot Idn                    | Feet from the | North/South line              | Feet from the | East/West line | County                   |  |
| L                              | 5                                   | 24-S                           | 28–E           | -                          | 2260'         | SOUTH                         | 241'          | WEST           | EDDY                     |  |
| <sup>12</sup> Dedicated Acres  | <sup>13</sup> Joint or 1            | infili <sup>14</sup> Ce        | nsolidation Co | de <sup>15</sup> Ort       | ier No.       |                               |               |                | •                        |  |
| 320                            | 1                                   |                                |                |                            |               |                               |               |                |                          |  |