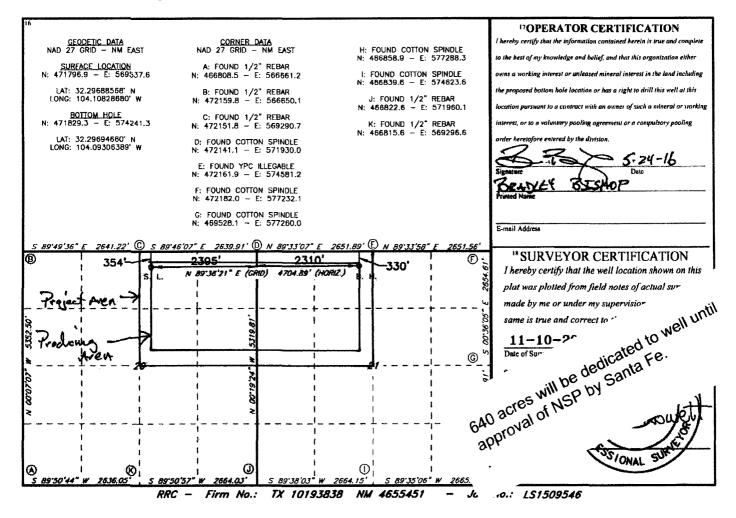

AMENDED REPORT

|                                                                                                                                                     |         | N                                                       | VELL LO | OCATIO                         | N AND ACR     | EAGE DEDIC.                         | ATION PLA     | Γ                     |                                        |  |
|-----------------------------------------------------------------------------------------------------------------------------------------------------|---------|---------------------------------------------------------|---------|--------------------------------|---------------|-------------------------------------|---------------|-----------------------|----------------------------------------|--|
|                                                                                                                                                     |         |                                                         |         | <sup>2</sup> Pool Code<br>5750 | C             | CLIEBRA BINFE WALFCAMP, SOUTH (GAS) |               |                       |                                        |  |
| 4Property Co<br>3157/                                                                                                                               |         | <sup>S Property Name</sup><br>WHITESNAKE 20/21 W2BC FEE |         |                                |               |                                     |               |                       | <sup>6</sup> Well Number<br>1H         |  |
| 70grid no.<br>14744                                                                                                                                 |         | <sup>8</sup> Operator Name<br>MEWBOURNE OIL COMPANY     |         |                                |               |                                     |               |                       | <sup>9</sup> Elevation<br><b>3046'</b> |  |
| <sup>10</sup> Surface Location                                                                                                                      |         |                                                         |         |                                |               |                                     |               |                       |                                        |  |
| UL or lot no.                                                                                                                                       | Section | Township                                                | Range   | Lot Idn                        | Feet from the | North/South line                    | Feet From the | East/West line County |                                        |  |
| B                                                                                                                                                   | 20      | 23S                                                     | 28E     |                                | 354           | NORTH                               | 2395          | EAST                  | EDDY                                   |  |
| "Bottom Hole Location If Different From Surface                                                                                                     |         |                                                         |         |                                |               |                                     |               |                       |                                        |  |
| UL or loi no.                                                                                                                                       | Section | Township                                                | Range   | Lot Idn                        | Feet from the | North/South line                    | Feet from the | East/West             | line County                            |  |
| C                                                                                                                                                   | 21      | 23S                                                     | 28E     |                                | 330           | NORTH                               | 2310          | WEST                  | EDDY                                   |  |
| <sup>12</sup> Dedicated Arres <sup>13</sup> Joint or Infill <sup>14</sup> Consolidation Code <sup>13</sup> Order No.<br>370 640 NSP PENDING R-14262 |         |                                                         |         |                                |               |                                     |               |                       |                                        |  |