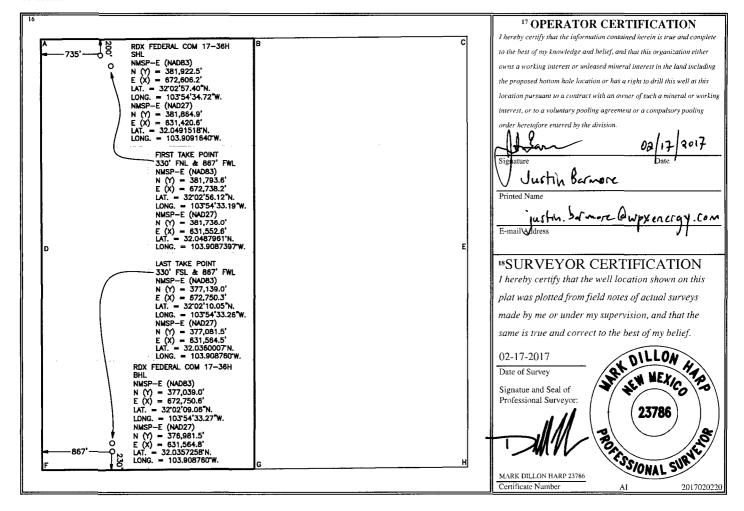

## WELL LOCATION AND ACREAGE DEDICATION PLAT

| <sup>1</sup> API Number             | <sup>2</sup> Pool Code | <sup>3</sup> Pool Name        |                        |  |
|-------------------------------------|------------------------|-------------------------------|------------------------|--|
| 30-015-43636                        | 98220                  | PURPLE SAGE WOLFCAMP GAS POOL |                        |  |
| <sup>4</sup> Property Code          | <sup>5</sup> Pr        | <sup>6</sup> Well Number      |                        |  |
| 313813                              | RDX FE                 | 36H                           |                        |  |
| <sup>7</sup> OGRID N <sub>0</sub> . | •                      | perator Name                  | <sup>9</sup> Elevation |  |
| 246289                              |                        | TION & PRODUCTION             | 3071'                  |  |

<sup>10</sup> Surface Location

| UL or lot no.                                                | Section | Township | Range | Lot Idn | Feet from the | North/South line | Feet from the | East/West line | County |  |
|--------------------------------------------------------------|---------|----------|-------|---------|---------------|------------------|---------------|----------------|--------|--|
| D                                                            | 17      | 26 S     | 30 E  |         | 200           | NORTH            | 735           | WEST           | EDDY   |  |
| <sup>11</sup> Bottom Hole Location If Different From Surface |         |          |       |         |               |                  |               |                |        |  |
| UL or lot no.                                                | Section | Township | Range | Lot Idn | Feet from the | North/South line | Feet from the | East/West line | County |  |
| l M                                                          | 17      | 26 S     | 30 E  |         | 230           | SOUTH            | 867           | WEST           | EDDY   |  |

|                                                             | CL of lot lio. | Section | Lownship | Kange | Lot lan | reet from the | North/South line | reet from the | East/ west line | County |
|-------------------------------------------------------------|----------------|---------|----------|-------|---------|---------------|------------------|---------------|-----------------|--------|
|                                                             | M              | 17      | 26 S     | 30 E  |         | 230           | SOUTH            | 867           | WEST            | EDDY   |
| 12 Dedicated Acres 13 Joint or Infill 14 Consolidation Code |                |         |          |       |         | der No.       |                  |               |                 |        |
|                                                             | 320.0          | _       |          |       |         |               |                  |               |                 |        |

No allowable will be assigned to this completion until all interests have been consolidated or a non-standard unit has been approved by the division.

h