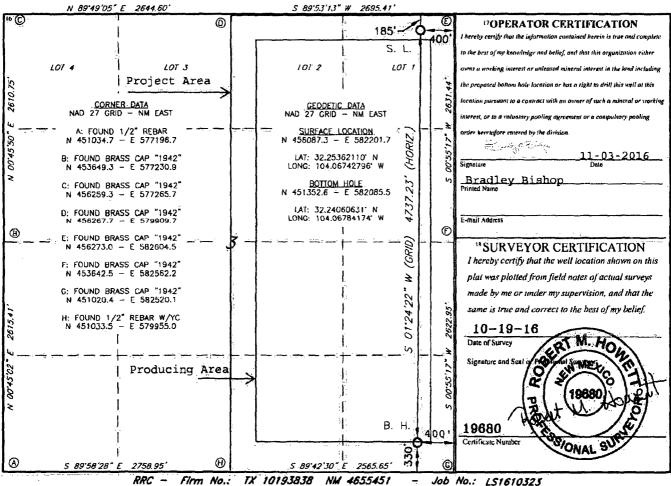

Santa Fe, NM 87505

RECEIVED

AMENDED REPORT

|                                                                          |                                 | V                                       | ELL LO                                  | OCATIO                  | N AND AC      | REAGE DEDIC      | ATION PLA     | T                 |                     |                      |  |
|--------------------------------------------------------------------------|---------------------------------|-----------------------------------------|-----------------------------------------|-------------------------|---------------|------------------|---------------|-------------------|---------------------|----------------------|--|
| ' API Number<br>30-015-42,935                                            |                                 |                                         |                                         | PURPLE SACE 3 Pool Name |               |                  |               | -                 | coren (Gas)         |                      |  |
| <sup>4</sup> Property Con<br>31418                                       |                                 | S Property Name<br>YARDBIRDS 3 W2AP FEE |                                         |                         |               |                  |               |                   | 6 Well Number<br>1H |                      |  |
| 70GRID ?<br>14744                                                        | <sup>7</sup> UGRID NO.<br>14744 |                                         | *Operator Name<br>MEWBOURNE OIL COMPANY |                         |               |                  |               |                   |                     | 9 Elevation<br>3018' |  |
| <sup>10</sup> Surface Location                                           |                                 |                                         |                                         |                         |               |                  |               |                   |                     |                      |  |
| UL or lot no.                                                            | Section                         | Township                                | Range                                   | Lot Idn                 | Feet from the | North/South line | Feel From the | East/Wcs          | East/West line Co   |                      |  |
| 1/1/                                                                     | 3                               | 24S                                     | 28E                                     |                         | 185           | NORTH            | 400           | EAST              |                     | EDDY                 |  |
| "Bottom Hole Location If Different From Surface                          |                                 |                                         |                                         |                         |               |                  |               |                   |                     |                      |  |
| UL or lot no.                                                            | Section                         | Township                                | Range                                   | : Lot Idn               | Feel from the | North/South line | Fect from the | East/West line Co |                     | County               |  |
| P                                                                        | 3                               | 24S                                     | 28E                                     |                         | 330           | SOUTH            | 400           | EAST              |                     | EDDY                 |  |
| 12 Dedicated Acres 13 Joint or Infill 14 Consolidation Code 15 Order No. |                                 |                                         |                                         |                         |               |                  |               |                   |                     |                      |  |
| 320,25                                                                   |                                 |                                         |                                         |                         | R-1           | 4262             |               |                   |                     |                      |  |