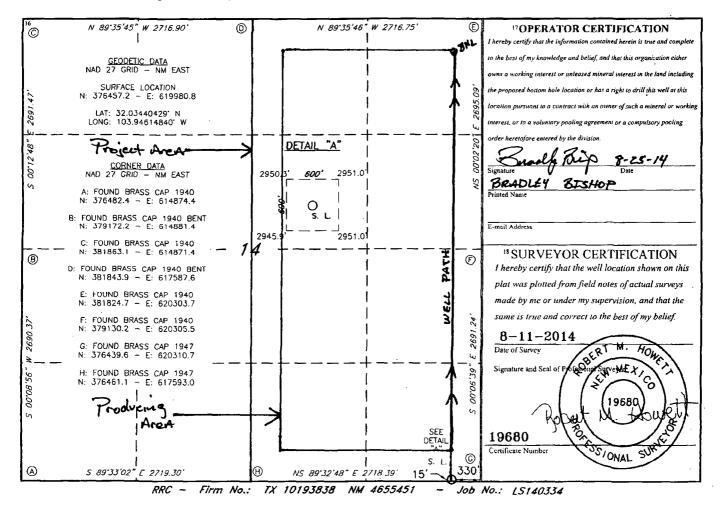

| District I<br>1625 N. French Dr., Hobbs, NM 88240<br>Phone: (575) 393-6161 Fax: (575) 393-0720<br>District II<br>811 S. First St., Artesia. NM 88210<br>Phone: (575) 748-1283 Fax: (575) 748-9720<br>District II1<br>1000 Rin Brazos Road, Aztec, NM 87410<br>Phone: (505) 334-6178 Fax: (505) 334-6170<br>District IV<br>1220 S. St. Francis Dr., Santa Fe, NM 87505<br>Phone: (505) 476-3460 Fax: (505) 476-3462 |                                                     |                           |           | 1220 South St. Francis Dr.<br>Santa Fe, NM 87505    |              |       |               |                  |                     |               | Form C-102<br>Revised August 1, 2011<br>ubmit one copy to appropriate<br>District Office<br>New Poold Code |                                |     |
|--------------------------------------------------------------------------------------------------------------------------------------------------------------------------------------------------------------------------------------------------------------------------------------------------------------------------------------------------------------------------------------------------------------------|-----------------------------------------------------|---------------------------|-----------|-----------------------------------------------------|--------------|-------|---------------|------------------|---------------------|---------------|------------------------------------------------------------------------------------------------------------|--------------------------------|-----|
|                                                                                                                                                                                                                                                                                                                                                                                                                    | WELL LOCATION AND ACREAGE DEDICATION PLAT           |                           |           |                                                     |              |       |               |                  |                     |               |                                                                                                            | י)<br>ר                        |     |
|                                                                                                                                                                                                                                                                                                                                                                                                                    | 30-015-43007 22897 98220 BRUSHI DEAN WOLFLAMP (GAS) |                           |           |                                                     |              |       |               |                  |                     |               |                                                                                                            |                                |     |
|                                                                                                                                                                                                                                                                                                                                                                                                                    | 4 Property Cod                                      | 5 Property Name           |           |                                                     |              |       |               |                  |                     | 6 Well Number | ],                                                                                                         |                                |     |
| 7                                                                                                                                                                                                                                                                                                                                                                                                                  | IFCE                                                |                           |           | FULLER 14 W2PA FED                                  |              |       |               |                  |                     |               |                                                                                                            | 1H /                           |     |
| 4                                                                                                                                                                                                                                                                                                                                                                                                                  | <sup>7</sup> OGRID NO.<br>14744                     |                           |           | <sup>8</sup> Operator Name<br>MEWBOURNE OIL COMPANY |              |       |               |                  |                     |               |                                                                                                            | <sup>9</sup> Elevation<br>2947 |     |
|                                                                                                                                                                                                                                                                                                                                                                                                                    | <sup>10</sup> Surface Location                      |                           |           |                                                     |              |       |               |                  |                     |               |                                                                                                            |                                |     |
|                                                                                                                                                                                                                                                                                                                                                                                                                    | UL or fot no.                                       | Section                   | Townst    | hip Range                                           | Lot          | [dn   | Fcet from the | North/South line | Feet From the       | East/W        | est line                                                                                                   | County                         | 1   |
|                                                                                                                                                                                                                                                                                                                                                                                                                    | P                                                   | 14                        | 26S       | 29E                                                 |              | Í     | 15 ·          | SOUTH            | 330                 | EA            | ST                                                                                                         | EDDY                           |     |
| "Bottom Hole Location If Different From Surface                                                                                                                                                                                                                                                                                                                                                                    |                                                     |                           |           |                                                     |              |       |               |                  |                     |               |                                                                                                            |                                | ]   |
|                                                                                                                                                                                                                                                                                                                                                                                                                    | UL or lot no.                                       | UL or lot no. Section Tow |           | nip Range                                           | Range Lot Id |       | Feet from the | North/South line | Feet from the East/ |               | est line                                                                                                   | County                         | nty |
|                                                                                                                                                                                                                                                                                                                                                                                                                    | A                                                   | 14                        | 265       | 29 E                                                |              |       | 330           | NORTH            | 330                 | EAST          | Γ                                                                                                          | EDDY                           |     |
|                                                                                                                                                                                                                                                                                                                                                                                                                    | 12 Dedicated Acres                                  | 13 Joint                  | or Infill | 14 Consolidation                                    | n Code       | 15 01 | rder No.      |                  |                     |               | ~                                                                                                          | · · · ·                        | 7   |
| 320                                                                                                                                                                                                                                                                                                                                                                                                                |                                                     |                           |           |                                                     |              |       | NSL PENDING   |                  |                     |               | K-14262                                                                                                    |                                |     |