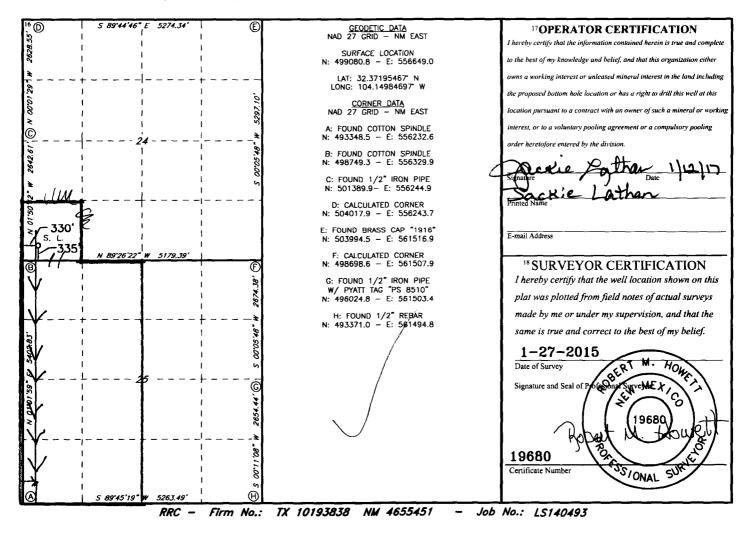

Form C-102 Revised August 1, 2011 Submit one copy to appropriate District Office

> AMENDED REPORT こしい

| 4Property Code   SProperty Name   Section   6 Well Number     147401   DUNN 25 W2DM FEE   1H     70GRID NO.   8 Operator Name   9 Elevation     14744   MEWBOURNE OIL COMPANY   3079' <sup>10</sup> Surface Location     UL or lot no.   Section   Township   Range   Lot Idn   Feet from the   East/West line   County     M   24   22S   27E   335   SOUTH   330   WEST   EDDY <sup>11</sup> Bottom Hole Location If Different From Surface     UL or lot no.   Section   Township   Range   Lot Idn   Feet from the   East/West line   County     M   24   22S   27E   335   SOUTH   330   WEST   EDDY <sup>11</sup> Bottom Hole Location If Different From Surface     M   25   225   27E   330   South 330   West   Eddy | 30-015-43025             |         |          | q     | 2Pool Code |                       | role Sag         | e Wol         | France         | (Gas)  |
|-------------------------------------------------------------------------------------------------------------------------------------------------------------------------------------------------------------------------------------------------------------------------------------------------------------------------------------------------------------------------------------------------------------------------------------------------------------------------------------------------------------------------------------------------------------------------------------------------------------------------------------------------------------------------------------------------------------------------------|--------------------------|---------|----------|-------|------------|-----------------------|------------------|---------------|----------------|--------|
| I Ц ๅ Ц Ӌ MEWBOURNE OIL COMPANY 3079' <sup>10</sup> Surface Location   UL or lot no. Section Township Range Lot Idn Feet from the North/South line Feet From the East/West line County   M 24 22S 27E 335 SOUTH 330 WEST EDDY <sup>11</sup> Bottom Hole Location If Different From Surface   UL or lot no. Section Township Range Lot Idn Feet from the North/South line Feet from the East/West line County                                                                                                                                                                                                                                                                                                                  | 4Property Code<br>314401 |         |          |       | D          | 5 Property Na         | ame/             |               |                |        |
| UL or lot no.   Section   Township   Range   Lot Idn   Feet from the   North/South line   Feet From the   East/West line   County     M   24   22S   27E   335   SOUTH   330   WEST   EDDY     II Bottom Hole Location If Different From Surface     UL or lot no.   Section   Township   Range   Lot Idn   Feet from the   North/South line   Feet from the   East/West line   County     UL or lot no.   Section   Township   Range   Lot Idn   Feet from the   North/South line   Feet from the   East/West line   County                                                                                                                                                                                                  |                          |         |          |       |            |                       |                  |               |                |        |
| M 24 22S 27E 335 SOUTH 330 WEST EDDY   II Bottom Hole Location If Different From Surface   UL or lot no. Section Township Range Lot ldn Feet from the North/South line Feet from the East/West line County                                                                                                                                                                                                                                                                                                                                                                                                                                                                                                                    |                          |         |          |       |            | <sup>10</sup> Surface | Location         |               |                |        |
| <sup>11</sup> Bottom Hole Location If Different From Surface       UL or lot no.     Section     Township     Range     Lot Idn     Feet from the     North/South line     Feet from the     East/West line     County                                                                                                                                                                                                                                                                                                                                                                                                                                                                                                        | UL or lot no.            | Section | Township | Range | Lot Idn    | Feet from the         | North/South line | Feet From the | East/West line | County |
| UL or lot no. Section Township Range Lot Idn Feet from the North/South line Feet from the East/West line County                                                                                                                                                                                                                                                                                                                                                                                                                                                                                                                                                                                                               | M                        | 24      | 22S      | 27E   |            | 335                   | SOUTH            | 330           | WEST           | EDDY   |
|                                                                                                                                                                                                                                                                                                                                                                                                                                                                                                                                                                                                                                                                                                                               |                          |         |          | 11 ]  | Bottom H   | lole Location         | If Different Fro | om Surface    |                |        |
| M 25 225 27E 330 South 330 West Eddy                                                                                                                                                                                                                                                                                                                                                                                                                                                                                                                                                                                                                                                                                          | UL or lot no.            | Section | Township | Range | Lot Idn    | Feet from the         | North/South line | Feet from the | East/West line | County |
|                                                                                                                                                                                                                                                                                                                                                                                                                                                                                                                                                                                                                                                                                                                               | M                        | 25      | 225      | 27E   |            | 330                   | South            | 330           | West           | Eddy   |
|                                                                                                                                                                                                                                                                                                                                                                                                                                                                                                                                                                                                                                                                                                                               | 320                      |         |          |       |            | R                     | -14-262          |               |                |        |