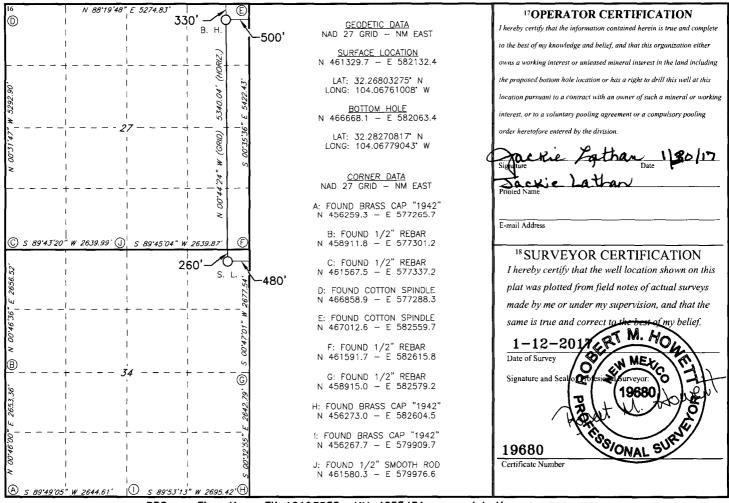

AMENDED REPORT

|                                                   |          | 7                                                                          | WELL LO       | LL LOCATION AND ACREAGE DEDICATION PLAT |                      |                  |               |                | 21111             |  |
|---------------------------------------------------|----------|----------------------------------------------------------------------------|---------------|-----------------------------------------|----------------------|------------------|---------------|----------------|-------------------|--|
| 30-015-43097                                      |          |                                                                            |               | 98220 Purple Sage Wolfcamo              |                      |                  |               |                | 3)                |  |
| 4Property Code<br>314821                          |          | SPEEDWAGON 27 W2PA FEE  SPEEDWAGON 14 W2PA FEE  SPEEDWAGON 27 W2PA FEE  1H |               |                                         |                      |                  |               |                |                   |  |
| 70GRID NO.                                        |          | **Operator Name  MEWBOURNE OIL COMPANY                                     |               |                                         |                      |                  |               |                | 9 Elevation 3037' |  |
| <sup>10</sup> Surface Location                    |          |                                                                            |               |                                         |                      |                  |               |                |                   |  |
| UL or lot no.                                     | Section  | Township                                                                   | Range         | Lot Idn                                 | Feet from the        | North/South line | Feet From the | East/West line | County            |  |
| A                                                 | 34       | 23S                                                                        | 28E           |                                         | 260                  | NORTH            | 480           | EAST           | EDDY              |  |
| 11 Bottom Hole Location If Different From Surface |          |                                                                            |               |                                         |                      |                  |               |                |                   |  |
| UL or lot no.                                     | Section  | Township                                                                   | Range         | Lot Idn                                 | Feet from the        | North/South line | Feet from the | East/West line | County            |  |
| A                                                 | 27       | 23S                                                                        | 28E           |                                         | 330                  | NORTH            | 500           | EAST           | EDDY              |  |
| 12 Dedicated Acres                                | 13 Joint | or Infill 14                                                               | Consolidation | Code 15                                 | 15 Order No. 2-14262 |                  |               |                |                   |  |