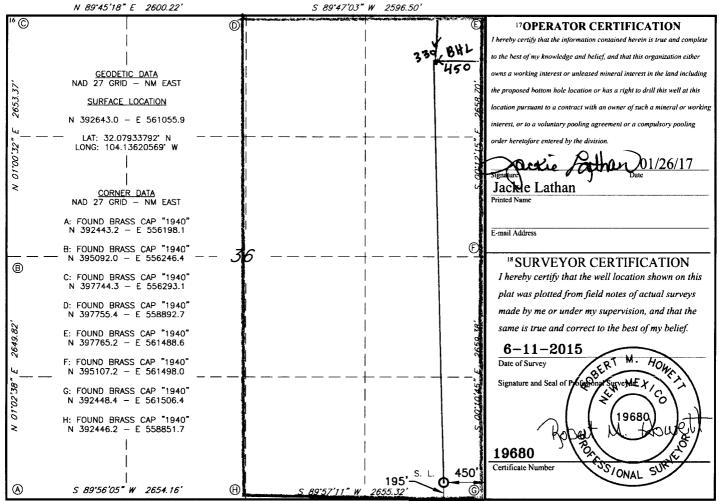

Form C-102 Revised August 1, 2011 Submit one copy to appropriate District Office

AMENDED REPORT

New Poold Code

WELL LOCATION AND ACREAGE DEDICATION PLAT

| 30-015-43160                         |                                          | Purple Sage; Wolfcamp (Gas) |                                       |
|--------------------------------------|------------------------------------------|-----------------------------|---------------------------------------|
| <sup>4</sup> Property Code<br>314890 | SProperty Name COOKSEY 36 W2PA STATE COM |                             | <sup>6</sup> Well Number<br><b>2H</b> |
| <sup>7</sup> OGRID NO.<br>14744      | *Operator Name  MEWBOURNE OIL COMPANY    |                             | <sup>9</sup> Elevation<br><b>3087</b> |

<sup>10</sup> Surface Location Lot Idn UL or lot no. Feet from the North/South line Feet From the East/West line Section Township Range County 195 185 P 36 **25S** 27E SOUTH **450** EAST **EDDY** " Bottom Hole Location If Different From Surface Range UL or lot no. Lot Idn Feet from the East/West line Section North/South line Feet from the Township County 36 Eddy Α **25S** 27E 330 NORTH 450 **EAST** 12 Dedicated Acres 13 Joint or Infill 14 Consolidation Code 15 Order No. 320