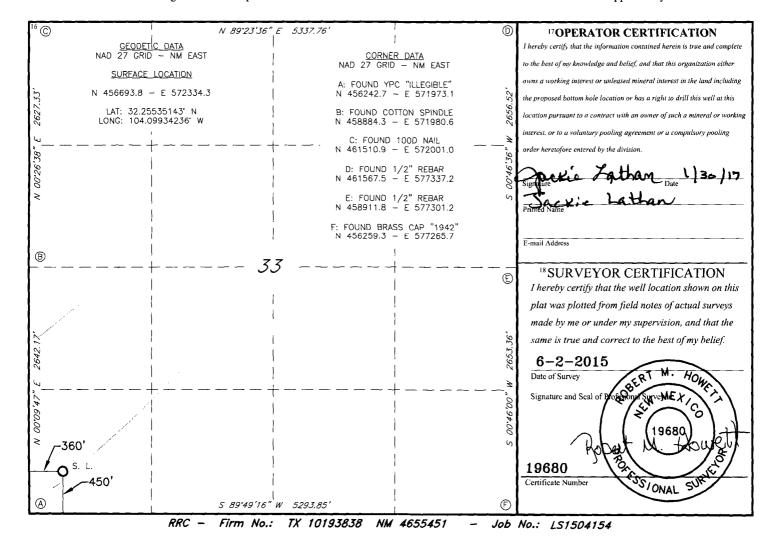

XI AMENDED REPORT New Pool & Code

WELL LOCATION AND ACREAGE DEDICATION PLAT 1 API Number <sup>2</sup> Pool Code 3 Pool Name Purple Sage Wolfcamp (GAS) 98220 30-015-43161 6 Well Number <sup>4</sup>Property Code 5 Property Name **ZEPPELIN** 32 W2PM STATE COM 1H 314891 7 OGRID NO. 8 Operator Name <sup>9</sup>Elevation 3072 MEWBOURNE OIL COMPANY 14744 <sup>10</sup> Surface Location

|                    |                |              |               |           | 2 41 1400     |                  |               |                |        |
|--------------------|----------------|--------------|---------------|-----------|---------------|------------------|---------------|----------------|--------|
| UL or lot no.      | Section        | Township     | Range         | Lot Idn   | Feet from the | North/South line | Feet From the | East/West line | County |
| M                  | 33             | 23S          | 28E           |           | 450           | SOUTH            | 360           | WEST           | EDDY   |
|                    |                |              | 11 I          | Bottom H  | ole Location  | If Different Fro | om Surface    |                |        |
| UL or lot no.      | Section        | Township     | Range         | Lot Idn   | Feet from the | North/South line | Feet from the | East/West line | County |
| M                  | 32             | 235          | 28E           |           | 450           | South            | 330           | West           | E      |
| 12 Dedicated Acres | 13 Joint       | or Infill 14 | Consolidation | Code 15 ( | Order No.     |                  |               |                |        |
| 20-                | 32m   R-142le2 |              |               |           |               |                  |               |                |        |
| 320                | 6              |              |               |           |               |                  |               |                |        |