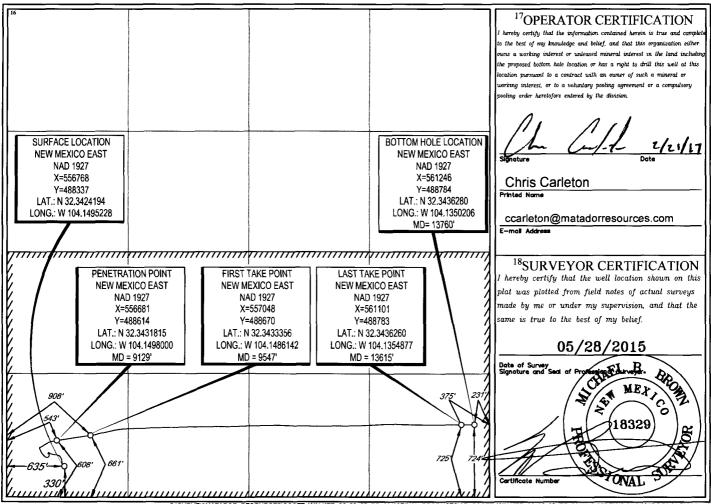

|                                         |                          | W                          | ELL LO                     | CATION                          | AND ACRE                  | EAGE DEDICA                   | TION PLAT     | 1                      |                          |  |
|-----------------------------------------|--------------------------|----------------------------|----------------------------|---------------------------------|---------------------------|-------------------------------|---------------|------------------------|--------------------------|--|
| <sup>1</sup> API Number<br>30-015-43162 |                          |                            |                            | <sup>2</sup> Pool Code<br>98220 |                           | <sup>3</sup> Pool Name        |               |                        |                          |  |
|                                         |                          |                            | 98                         |                                 |                           | PURPLE SAGE-WOLFCAMP GAS POOL |               |                        |                          |  |
| <sup>4</sup> Property Code              |                          |                            |                            | <sup>5</sup> Property Name      |                           |                               |               |                        | <sup>6</sup> Well Number |  |
| 314893                                  |                          |                            | :                          | SCOTT WALKER 36 22S 27E RB      |                           |                               |               |                        | <b>#</b> 204H            |  |
| <sup>7</sup> OGRID No.                  |                          |                            | <sup>8</sup> Operator Name |                                 |                           |                               | 9E            | <sup>9</sup> Elevation |                          |  |
| 228937                                  | ]                        | MATADOR PRODUCTION COMPANY |                            |                                 |                           |                               |               | 3                      | 3076'                    |  |
|                                         |                          |                            |                            |                                 | <sup>10</sup> Surface Loo | ation                         |               |                        |                          |  |
| UL or lot no.                           | Section                  | Township                   | Range                      | Lot Idn                         | Feet from the             | North/South line              | Feet from the | East/West line         | County                   |  |
| М                                       | 36                       | 22-S                       | 27-E                       | _                               | 330'                      | SOUTH                         | 635'          | WEST                   | EDDY                     |  |
| UL or lot no.                           | Section                  | Township                   | Range                      | Lot Idn                         | Feet from the             | North/South line              | Feet from the | East/West line         | County                   |  |
| Р                                       | 36                       | 22–S                       | 27–E                       | -                               | 724'                      | SOUTH                         | 231'          | EAST                   | EDDY                     |  |
| <sup>2</sup> Dedicated Acres            | <sup>13</sup> Joint or 1 | nfill <sup>14</sup> Co     | nsolidation Code           | <sup>15</sup> Order             | No.                       |                               |               | · · · · · ·            |                          |  |