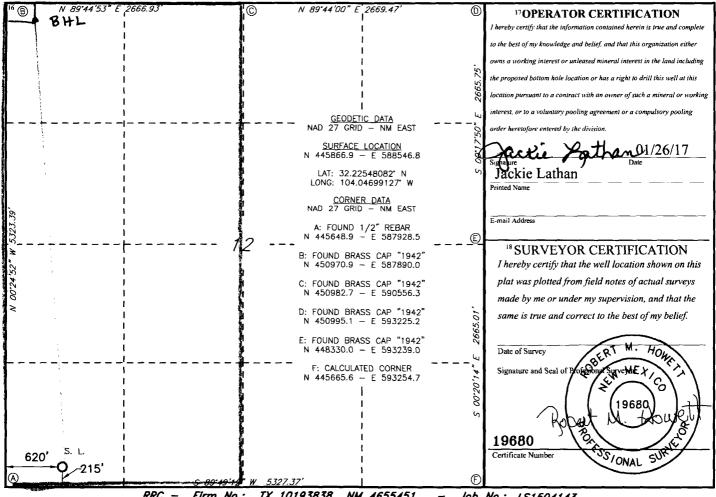

District I 1625 N. French Dr., Hobbs, NM 88240 State of New Mexico Energy, Minerals & Natural Resources Department Phone: (575) 393-6161 Fax: (575) 393-0720 District II **OIL CONSERVATION DIVISION** 811 S. First St., Artesia, NM 88210 Phone: (575) 748-1283 Fax: (575) 748-9720 1220 South St. Francis Dr. District III 1000 Rio Brazos Road, Aztec, NM 87410 Phone: (505) 334-6178 Fax: (505) 334-6170 Santa Fe, NM 87505 District IV 1220 S. St. Francis Dr., Santa Fe, NM 87505 Phone: (505) 476-3460 Fax: (505) 476-3462 WELL LOCATION AND ACREAGE DEDICATION PLAT 30-015-43172 2 Pool Code <sup>3</sup> Pool Name 98220 Purple Sage; Wolfcamp (Gas) 4 Property Code 5 Property Name 314899 JOURNEY 12 W2MD FEE COM 7OGRID NO. 8 Operator Name

N

| 147                                  | 44            | MEWBOURNE OIL COMPANY |               |           |                       |                           |                   |                        | 2975'          |   |
|--------------------------------------|---------------|-----------------------|---------------|-----------|-----------------------|---------------------------|-------------------|------------------------|----------------|---|
|                                      |               |                       |               |           | <sup>10</sup> Surface | Location                  |                   |                        |                |   |
| UL or lot no.                        | Section       | Township              | Range         | Lot Idn   | Feet from the         | North/South line          | Feet From the     | East/West line         | County         | 7 |
| M                                    | 12            | 24S                   | 28E           |           | 215                   | SOUTH                     | 620               | WEST                   | EDDY           |   |
|                                      |               |                       | n             | Bottom H  | lole Location         | If Different Fre          | om Surface        |                        |                | 7 |
| UL or lot no.<br>D                   | Section<br>12 | Township<br>24S       | Range<br>28E  | Lot Idn   | Feet from the 330     | North/South line<br>NORTH | Feet from the 330 | East/West line<br>WEST | County<br>EDDY |   |
| <sup>12</sup> Dedicated Acres<br>320 | s 13 Joint    | or Infill 14          | Consolidation | Code 15 ( | Drder No.             |                           | R-142             | 62                     |                |   |