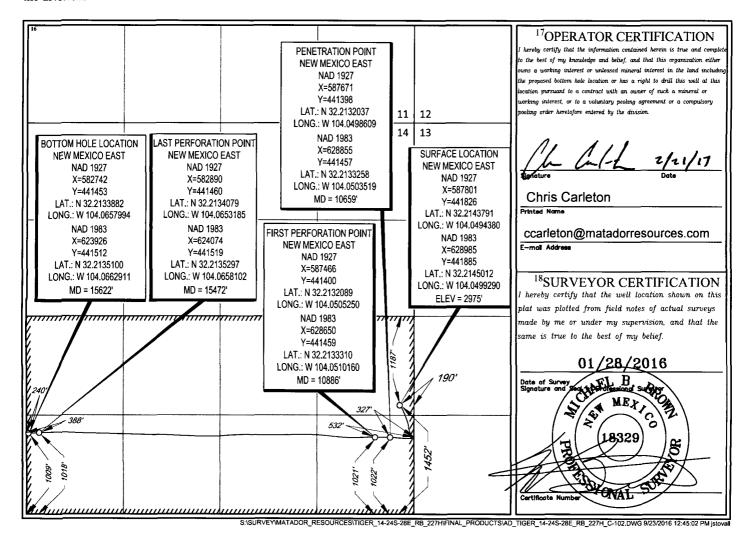

Department

Sante Fe, NM 87505

FORM C-102 Revised August 1, 2011 Submit one copy to appropriate **District Office** 

AMENDED REPORT

RECEIVED

WELL LOCATION AND ACREAGE DEDICATION PLAT

| API Number                 | <sup>2</sup> Pool Code      | <sup>3</sup> Pool Name           |                        |  |  |  |
|----------------------------|-----------------------------|----------------------------------|------------------------|--|--|--|
| 30-015-43505               | 98220                       | 98220 PURPLE SAGE-WOLFCAMP GAS P |                        |  |  |  |
| <sup>4</sup> Property Code | 5P1                         | <sup>5</sup> Property Name       |                        |  |  |  |
| 313993                     | TIGER 14                    | #227H                            |                        |  |  |  |
| OGRID No.                  | <sup>8</sup> O <sub>1</sub> | perator Name                     | <sup>9</sup> Elevation |  |  |  |
| 228937                     | MATADOR PRO                 | 2975'                            |                        |  |  |  |
|                            | <sup>10</sup> Sur           | face Location                    |                        |  |  |  |

| ſ | UL or lot no. | Section | Township | Range | Lot Idn | Feet from the | North/South line | Feet from the | East/West line | County |
|---|---------------|---------|----------|-------|---------|---------------|------------------|---------------|----------------|--------|
|   | I             | 14      | 24-S     | 28-E  | _       | 1452'         | SOUTH            | 190'          | EAST           | EDDY   |

| UL or lot no.                     | Section<br>14            | Township 24-S          | Range<br>28-E     | Lot Idn<br>—       | Feet from the 1009' | North/South line | Feet from the 240' | East/West line WEST | County<br>EDDY |
|-----------------------------------|--------------------------|------------------------|-------------------|--------------------|---------------------|------------------|--------------------|---------------------|----------------|
| <sup>12</sup> Dedicated Acres 320 | <sup>13</sup> Joint or I | nfill <sup>14</sup> Co | onsolidation Code | <sup>15</sup> Orde | er No.              |                  |                    |                     |                |