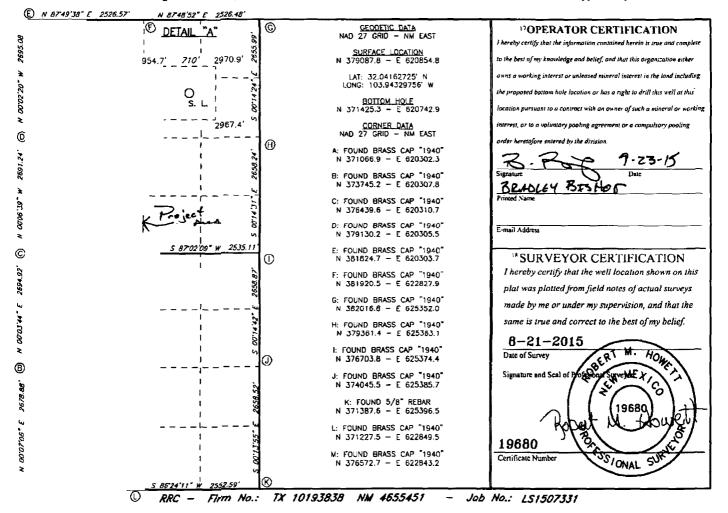

New Poolst Code

WELL LOCATION AND ACREAGE DEDICATION PLAT

| 30-015-             | 73516 72899 982 | Drushy Draw                           | WOLFIAMP (GAS)      |
|---------------------|-----------------|---------------------------------------|---------------------|
| 315722              |                 | S Property Name  /24 W2LM FED COM     | 6 Well Number<br>2H |
| 70GRID NO.<br>14744 |                 | *Operator Name  MEWBOURNE OIL COMPANY |                     |
| 10.00               |                 |                                       |                     |

Surface Location Lot Idn North/South line East/West line Range Feet From the UL or lot no. Feet from the Section Township County 29E SOUTH L 13 **26S** 2620 550 WEST **EDDY** Bottom Hole Location If Different From Surface Range Lot Idn Feet from the North/South line Feet from the East/West line UL or lot no. Section Township County 29E 330 SOUTH 440 WEST **EDDY 26S** 14 Consolidation Code 15 Order No 12 Dedicated Acres 13 Joint or Infill 480