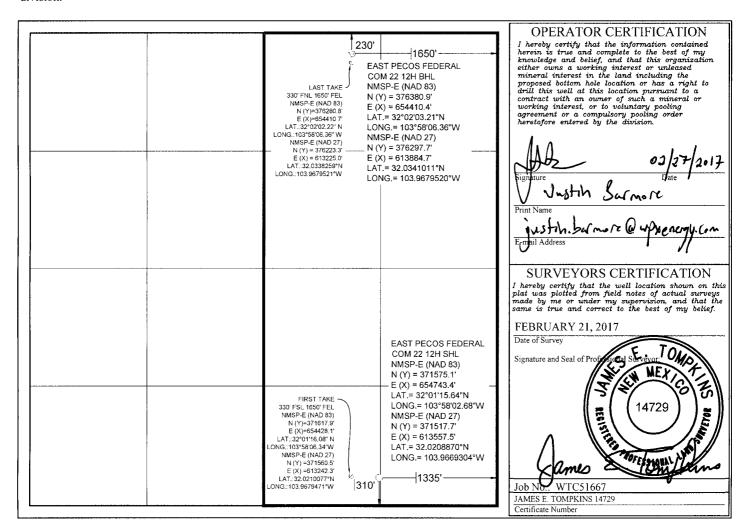

## WELL LOCATION AND ACREAGE DEDICATION PLAT

Pool Code

| 30-015-43584                                  |          |                                                  |                                          | 98220     |                   | PURPLE SAGE-WOLFCAMP GAS POOL |               |                |                    |  |
|-----------------------------------------------|----------|--------------------------------------------------|------------------------------------------|-----------|-------------------|-------------------------------|---------------|----------------|--------------------|--|
| Property Code<br>39386                        |          |                                                  | Property Name  EAST PECOS FEDERAL COM 22 |           |                   |                               |               |                | Well Number<br>12H |  |
| OGRID No.<br>246289                           |          | Operator Name  RKI Exploration & Production, LLC |                                          |           |                   |                               |               | Elevation 2882 |                    |  |
|                                               |          | •                                                |                                          |           | Surface Locat     | ion                           |               |                |                    |  |
| UL or lot no.                                 | Section  | Township                                         | Range                                    | Lot Idn   | Feet from the     | North/South line              | Feet from the | East/West line | County             |  |
| 0                                             | 22       | 26S                                              | 29E                                      |           | 310               | s                             | 1335          | E              | EDDY               |  |
|                                               |          |                                                  | Bott                                     | om Hole I | Location If Diffe | erent From Surfac             | e             |                |                    |  |
| UL or lot no.                                 | Section  | Township                                         | Range                                    | Lot Idn   | Feet from the     | North/South line              | Feet from the | East/West line | County             |  |
| В                                             | 22       | 26S                                              | 29E                                      |           | 230               | N                             | 1650          | E              | EDDY               |  |
| Dedicated Acres<br>320.00<br>E 1/2 OF SEC. 22 | Joint or | Infill                                           | Consolidated Co                          | de Orde   | r No.             |                               |               |                |                    |  |