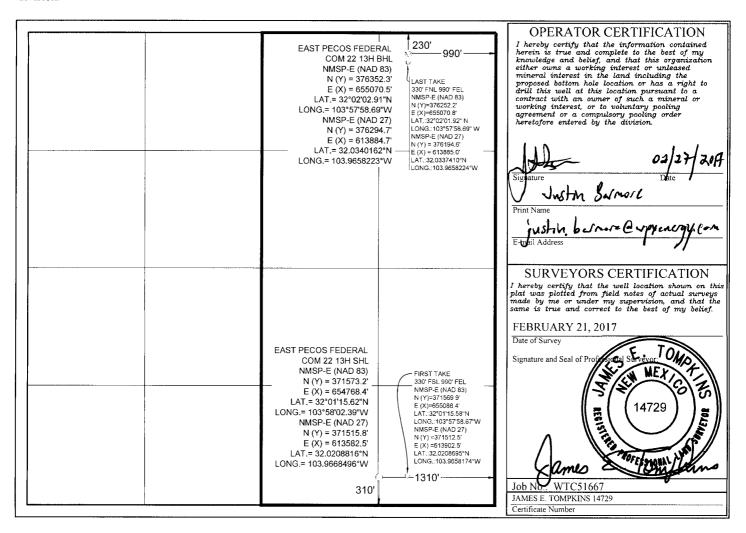

E 1/2 OF SEC. 22

API Number

30-015-43585

## WELL LOCATION AND ACREAGE DEDICATION PLAT

Pool Code

98220

| Property Code             |          | Property Name                     |                  |           |                  |                  |               | Well Number    |        |
|---------------------------|----------|-----------------------------------|------------------|-----------|------------------|------------------|---------------|----------------|--------|
| 39386                     |          | EAST PECOS FEDERAL COM 22         |                  |           |                  |                  |               | 13H            |        |
| OGRID No.                 |          | Operator Name                     |                  |           |                  |                  |               | Elevation      |        |
| 246289                    |          | RKI Exploration & Production, LLC |                  |           |                  |                  |               | 2882           |        |
| Surface Location .        |          |                                   |                  |           |                  |                  |               |                |        |
| UL or lot no.             | Section  | Township                          | Range            | Lot Idn   | Feet from the    | North/South line | Feet from the | East/West line | County |
| Р                         | 22       | 268                               | 29E              |           | 310              | S                | 1310          | E              | EDDY   |
|                           |          |                                   | Bott             | om Hole I | ocation If Diffe | rent From Surfac | e             |                | •      |
| UL or lot no.             | Section  | Township                          | Range            | Lot Idn   | Feet from the    | North/South line | Feet from the | East/West line | County |
| Α                         | 22       | 26S                               | 29E              |           | 230              | N                | 990           | E              | EDDY   |
| Dedicated Acres<br>320.00 | Joint or | Infill                            | Consolidated Coo | le Orde   | r No.            |                  |               |                |        |