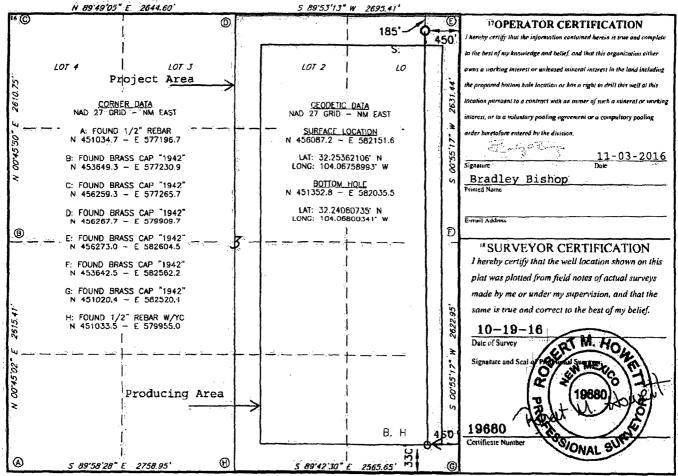

## WELL LOCATION AND ACREAGE DEDICATION PLAT

| 30-015-43949                      |          | PURILE SAGE POOl Name  2 Pool Color Sage Pool Name  2 Pool |                                       |  | İ                               |  |
|-----------------------------------|----------|-------------------------------------------------------------------------------------------------------------------------------------------------------------------------------------------------------------------------------------------------------------------------------------------------------------------------------------------------------------------------------------------------------------------------------------------------------------------------------------------------------------------------------------------------------------------------------------------------------------------------------------------------------------------------------------------------------------------------------------------------------------------------------------------------------------------------------------------------------------------------------------------------------------------------------------------------------------------------------------------------------------------------------------------------------------------------------------------------------------------------------------------------------------------------------------------------------------------------------------------------------------------------------------------------------------------------------------------------------------------------------------------------------------------------------------------------------------------------------------------------------------------------------------------------------------------------------------------------------------------------------------------------------------------------------------------------------------------------------------------------------------------------------------------------------------------------------------------------------------------------------------------------------------------------------------------------------------------------------------------------------------------------------------------------------------------------------------------------------------------------------|---------------------------------------|--|---------------------------------|--|
| <sup>4</sup> Proporty Code 3/7079 |          |                                                                                                                                                                                                                                                                                                                                                                                                                                                                                                                                                                                                                                                                                                                                                                                                                                                                                                                                                                                                                                                                                                                                                                                                                                                                                                                                                                                                                                                                                                                                                                                                                                                                                                                                                                                                                                                                                                                                                                                                                                                                                                                               | <sup>6</sup> Well Number<br><b>2H</b> |  |                                 |  |
| 70GRID NO.<br>14744               | interior |                                                                                                                                                                                                                                                                                                                                                                                                                                                                                                                                                                                                                                                                                                                                                                                                                                                                                                                                                                                                                                                                                                                                                                                                                                                                                                                                                                                                                                                                                                                                                                                                                                                                                                                                                                                                                                                                                                                                                                                                                                                                                                                               | perator Name E OIL COMPANY            |  | <sup>9</sup> Elevation<br>3018' |  |

"Surface Location UL or lot no. Section Township Range Lot Idn Feet from the North/South line Feet From the East/West line County VV 3 **24S** 28E 185 NORTH **450** EAST **EDDY** "Bottom Hole Location If Different From Surface

| - | UL or lot no.                                                            | Section | Township | Range | Lot Idn | Feel from the | North/South line | Feet from the | : East/West line | County |
|---|--------------------------------------------------------------------------|---------|----------|-------|---------|---------------|------------------|---------------|------------------|--------|
|   | P                                                                        | 3       | 24S      | 28E   |         | 330           | SOUTH            | 490           | EAST             | EDDY   |
|   | 12 Dedicated Acres 13 Joint or Infill 14 Consolidation Code 15 Order No. |         |          |       |         |               |                  | 450           |                  |        |
|   | 320                                                                      |         | <b>.</b> |       |         | R-143         | 402              | 450           |                  |        |