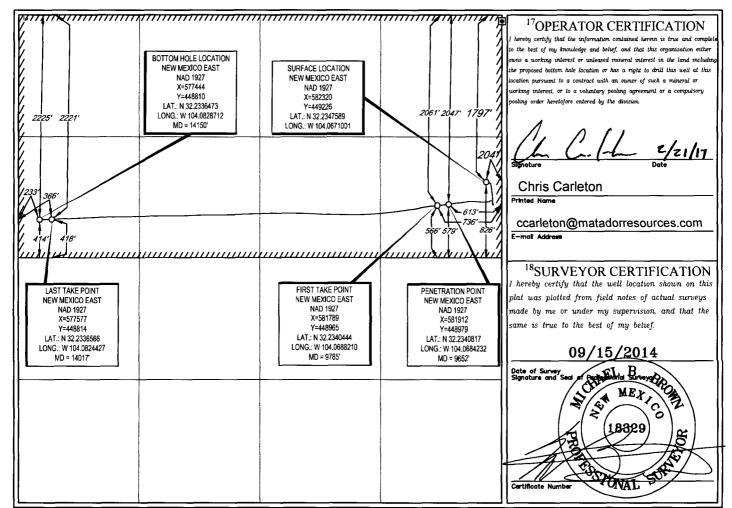

| <sup>1</sup> API Number    | <sup>2</sup> Pool Code      | 3Pool Name              |                          |  |  |
|----------------------------|-----------------------------|-------------------------|--------------------------|--|--|
| 30-015-42660               | 98220                       | PURPLE SAGE-WOLFCAMP GA | S POOL                   |  |  |
| <sup>4</sup> Property Code | <sup>5</sup> P1             | operty Name             | <sup>6</sup> Well Number |  |  |
| 313717                     | GUITAR 10-245-28 RB #202H   |                         |                          |  |  |
| OGRID No.                  | <sup>8</sup> O <sub>1</sub> | perator Name            | <sup>9</sup> Elevation   |  |  |
| 228937                     | MATADOR PRO                 | DUCTION COMPANY         | 2993'                    |  |  |

10 Surface Location

| UL or lot no. | Section | Township | Range | Lot Idn | Feet from the | North/South line | Feet from the | East/West line | County |
|---------------|---------|----------|-------|---------|---------------|------------------|---------------|----------------|--------|
| Н             | 10      | 24-S     | 28-E  | -       | 1797'         | NORTH            | 204'          | EAST           | EDDY   |

| UL or lot no.                     | Section<br>10          | Township 24-S | Range<br>28-E    | Lot Idn<br>—         | Feet from the 2225' | North/South line | Feet from the 233' | East/West line WEST | EDDY County |
|-----------------------------------|------------------------|---------------|------------------|----------------------|---------------------|------------------|--------------------|---------------------|-------------|
| <sup>12</sup> Dedicated Acres 320 | <sup>13</sup> Joint or | infill 14Cc   | onsolidation Cod | de <sup>15</sup> Ord | er No.              |                  |                    |                     |             |