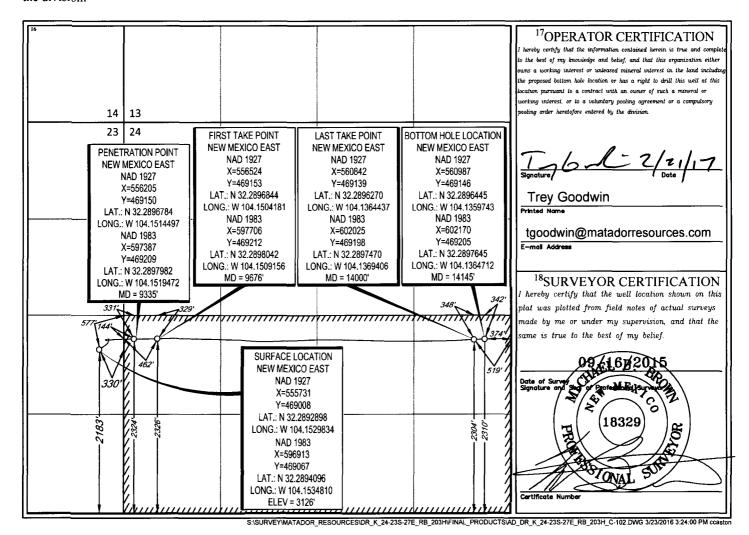

## WELL LOCATION AND ACREAGE DEDICATION PLAT

| API Number                 | <sup>2</sup> Pool Code | <sup>3</sup> Pool Name   |        |  |  |
|----------------------------|------------------------|--------------------------|--------|--|--|
| 30-015-43378               | 98220                  | PURPLE SAGE-WOLFCAMP GA  | S POOL |  |  |
| <sup>4</sup> Property Code | 5P1                    | <sup>6</sup> Well Number |        |  |  |
| 315274                     | DR. K 24               | #203H                    |        |  |  |
| 7OGRID №.                  |                        | <sup>9</sup> Elevation   |        |  |  |
| 228937                     | MATADOR PRO            | 3126'                    |        |  |  |
|                            | 10 <sub>Sur</sub>      | face Location            |        |  |  |

| UL or lot no. | Section | Township | Range | Lot Idn | Feet from the | North/South line | Feet from the | East/West line | County |
|---------------|---------|----------|-------|---------|---------------|------------------|---------------|----------------|--------|
| I             | 23      | 23-S     | 27-E  | -       | 2183'         | SOUTH            | 330'          | EAST           | EDDY   |

| UL or lot no.                     | Section 24               | Township 23-S          | Range<br>27-E    | Lot Idn              | Feet from the 2310' | North/South line SOUTH | Feet from the 374' | East/West line EAST | County<br>EDDY |
|-----------------------------------|--------------------------|------------------------|------------------|----------------------|---------------------|------------------------|--------------------|---------------------|----------------|
| <sup>12</sup> Dedicated Acres 320 | <sup>13</sup> Joint or I | nfill <sup>14</sup> Co | onsolidation Cod | e <sup>15</sup> Orde | r No.               | •                      |                    |                     |                |