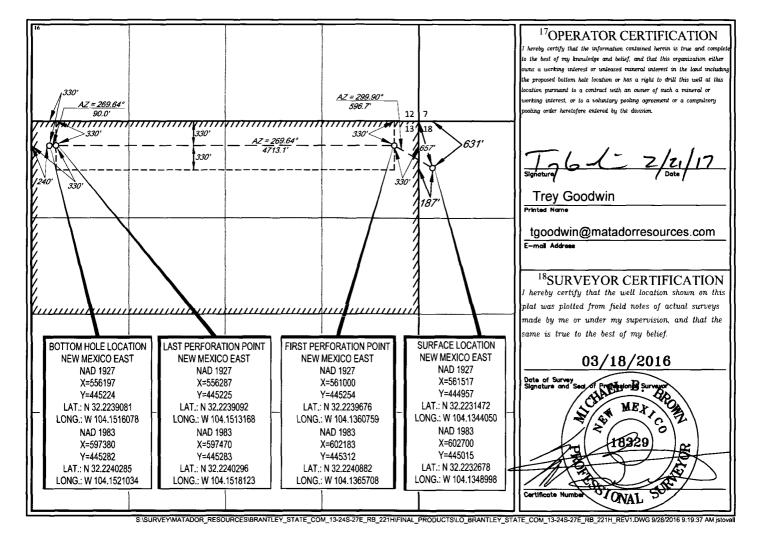

WELL LOCATION AND ACREAGE DEDICATION PLAT

| API Number                 | <sup>2</sup> Pool Code | <sup>3</sup> Pool Name        |                        |  |  |
|----------------------------|------------------------|-------------------------------|------------------------|--|--|
| 30-015-43774               | 98220                  | PURPLE SAGE-WOLFCAMP GAS POOL |                        |  |  |
| <sup>4</sup> Property Code | Code SProperty Name    |                               |                        |  |  |
| 316197                     | BRANTLEY STA           | TE COM 13-24S-27E RB          | #221H                  |  |  |
| <sup>7</sup> OGRID No.     |                        | 8Operator Name                | <sup>9</sup> Elevation |  |  |
| 228937                     | MATADOR P              | RODUCTION COMPANY             | 3089'                  |  |  |

<sup>10</sup>Surface Location

| UL or lot no. | Section | Township | Range | Lot Idn | Feet from the | North/South line | Feet from the | East/West line | County |
|---------------|---------|----------|-------|---------|---------------|------------------|---------------|----------------|--------|
| D             | 18      | 24-S     | 28-E  | -       | 631'          | NORTH            | 187'          | WEST           | EDDY   |

| UL or lot no.                     | Section 13               | Township 24-S | Range<br>27-E     | Lot Idn<br> | Feet from the 330' | North/South line NORTH | Feet from the 240' | East/West line WEST | EDDY |
|-----------------------------------|--------------------------|---------------|-------------------|-------------|--------------------|------------------------|--------------------|---------------------|------|
| <sup>12</sup> Dedicated Acres 320 | <sup>13</sup> Joint or I | nfill 14Co    | onsolidation Code | 15Orde      | er No.             |                        |                    |                     |      |