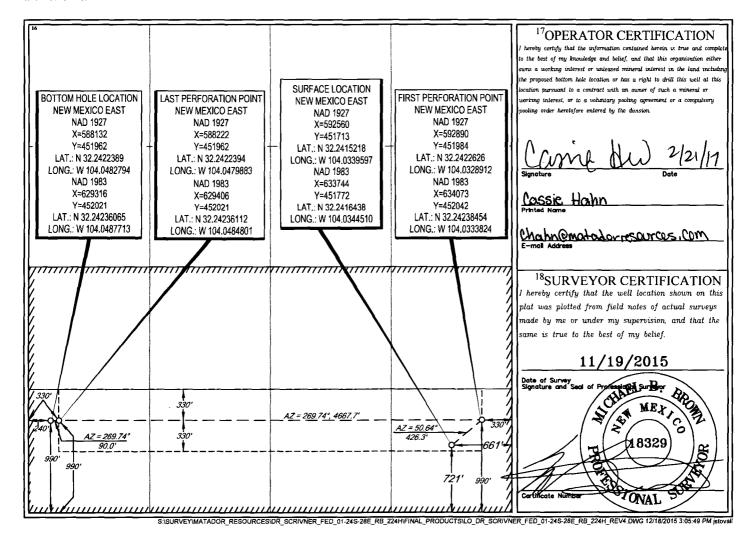

## WELL LOCATION AND ACREAGE DEDICATION PLAT

| <sup>1</sup> API Number    | <sup>2</sup> Pool Code      | <sup>3</sup> Pool Name        |  |  |
|----------------------------|-----------------------------|-------------------------------|--|--|
| 30-015-43823               | 98220                       | PURPLE SAGE-WOLFCAMP GAS POOL |  |  |
| <sup>4</sup> Property Code | <sup>5</sup> P <sub>1</sub> | <sup>6</sup> Well Number      |  |  |
| 316327                     | DR. SCRIVNER                | #224H                         |  |  |
| <sup>7</sup> OGRID №.      | <sup>8</sup> O              | <sup>9</sup> Elevation        |  |  |
| 228937                     | MATADOR PRO                 | 2984'                         |  |  |
|                            | <sup>10</sup> Sur           | face Location                 |  |  |

North/South line Feet from the East/West line III. or lot no. Lot Idr Feet from the Section Township Rang 721' SOUTH 661' **EDDY** P 24-S 28-E **EAST** 1

| UL or lot no.                 | Section 1                | Township 24-S | Range<br>28-E    | Lot Idn<br>—         | Feet from the 990' | North/South line SOUTH | Feet from the 240' | East/West line<br>WEST | EDDY |
|-------------------------------|--------------------------|---------------|------------------|----------------------|--------------------|------------------------|--------------------|------------------------|------|
| <sup>12</sup> Dedicated Acres | <sup>13</sup> Joint or l | nfill 14Cc    | onsolidation Cod | e <sup>15</sup> Ordo | er No.             |                        |                    | •                      |      |