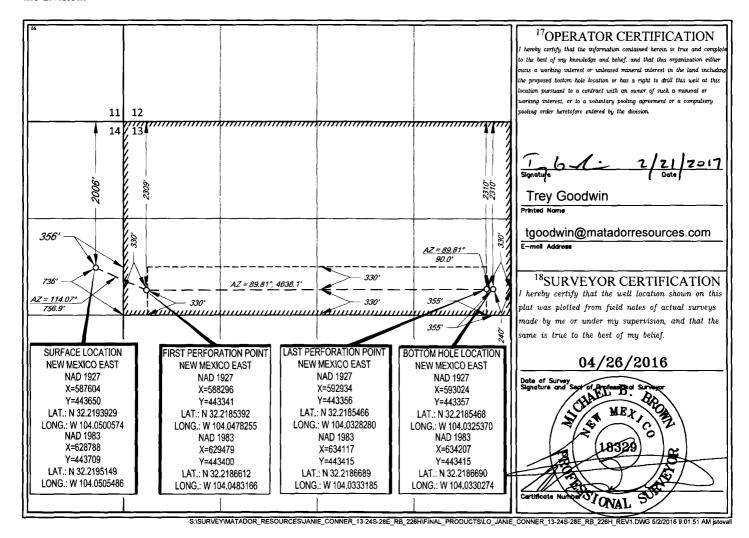

**FORM C-102** Revised August 1, 2011 Submit one copy to appropriate **District Office** 

AMENDED REPORT

WELL LOCATION AND ACREAGE DEDICATION PLAT

|                            | <sup>1</sup> API Number <sup>2</sup> Pool Code <sup>3</sup> Pool Name |                                                                                        |  |  |  |  |  |
|----------------------------|-----------------------------------------------------------------------|----------------------------------------------------------------------------------------|--|--|--|--|--|
| 98220                      | PURPLE SAGE-WOLFCAMP GAS POOL                                         |                                                                                        |  |  |  |  |  |
| <sup>5</sup> P1            | <sup>6</sup> Well Number                                              |                                                                                        |  |  |  |  |  |
| JANIE CONNE                | #226H                                                                 |                                                                                        |  |  |  |  |  |
| 8O                         | perator Name                                                          | <sup>9</sup> Elevation                                                                 |  |  |  |  |  |
| MATADOR PRODUCTION COMPANY |                                                                       |                                                                                        |  |  |  |  |  |
|                            | JANIE CONNE                                                           | SProperty Name  JANIE CONNER 13-24S-28E RB  SOperator Name  MATADOR PRODUCTION COMPANY |  |  |  |  |  |

<sup>10</sup>Surface Location UL or lot no. Township Lot Ide Feet from the North/South lin Feet from the East/West lin 2006' 28-E 356' H 14 24-S NORTH **EAST EDDY** 

| UL or lot no.          | Section<br>13            | Township 24-S | Range<br>28-E   | Lot Idn              | Feet from the 2310' | North/South line NORTH                  | Feet from the 240' | East/West line | EDDY County |
|------------------------|--------------------------|---------------|-----------------|----------------------|---------------------|-----------------------------------------|--------------------|----------------|-------------|
| 12 Dedicated Acres 320 | <sup>13</sup> Joint or l |               | onsolidation Co | de <sup>15</sup> Ord |                     | .,,,,,,,,,,,,,,,,,,,,,,,,,,,,,,,,,,,,,, |                    |                |             |