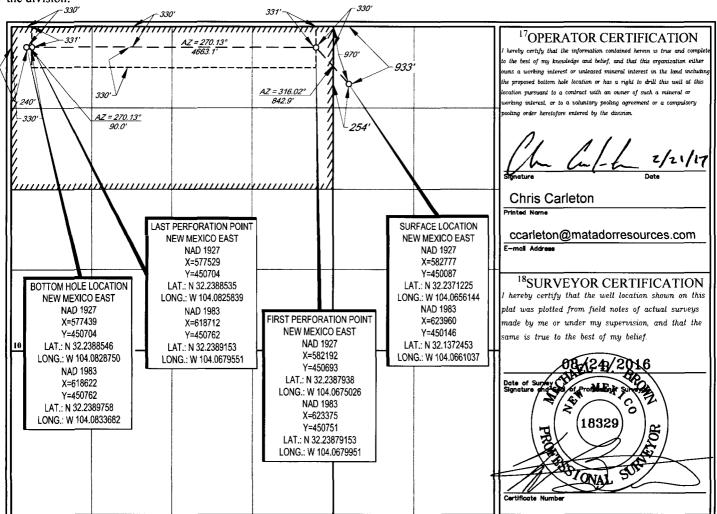

|                            | WELL LOCATION AND      | ACKEAGE DEDICATION FLAT          |                          |  |  |
|----------------------------|------------------------|----------------------------------|--------------------------|--|--|
| <sup>1</sup> API Number    | <sup>2</sup> Pool Code | <sup>3</sup> Pool Name           |                          |  |  |
| 30-015-43940               | 98220                  | PURPLE SAGE-WOLFCAMP GAS POOL    |                          |  |  |
| <sup>4</sup> Property Code | 5p <sub>1</sub>        | operty Name                      | <sup>6</sup> Well Number |  |  |
| 313717                     | GUITAR 1               | 0-245-28 <b>F</b> RB             | #201H                    |  |  |
| <sup>7</sup> OGRID No.     | 80                     | perator Name                     | <sup>9</sup> Elevation   |  |  |
| 228937                     | MATADOR PRO            | MATADOR PRODUCTION COMPANY 2980' |                          |  |  |
|                            | 40                     |                                  |                          |  |  |

<sup>10</sup>Surface Location

| UL or lot no. | Section | Township | Range | Lot Idn | Feet from the | North/South line | Feet from the | East/West line | County |
|---------------|---------|----------|-------|---------|---------------|------------------|---------------|----------------|--------|
| D             | 11      | 24-S     | 28-E  | -       | 933'          | NORTH            | 254'          | WEST           | EDDY   |

| UL or lot no.                        | Section<br>10            | Township 24-S          | Range<br>28-E    | Lot Idn<br>—         | Feet from the 330' | North/South line NORTH | Feet from the 240' | East/West line WEST | EDDY |
|--------------------------------------|--------------------------|------------------------|------------------|----------------------|--------------------|------------------------|--------------------|---------------------|------|
| <sup>12</sup> Dedicated Acres<br>320 | <sup>13</sup> Joint or I | nfill <sup>14</sup> Co | onsolidation Cod | le <sup>15</sup> Ord | er No.             |                        |                    |                     |      |