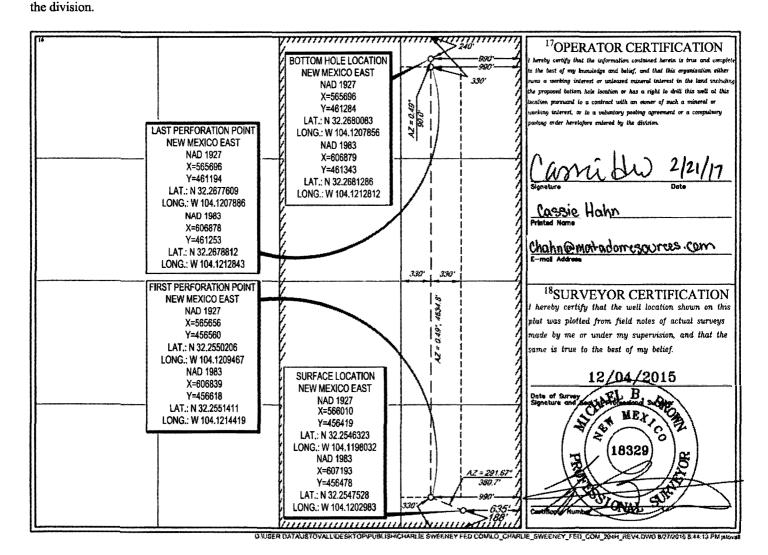

WELL LOCATION AND ACREAGE DEDICATION PLAT

| 'API Numbe     | er <sup>1</sup> Pool Code | <sup>3</sup> Pool Name     |                        |  |
|----------------|---------------------------|----------------------------|------------------------|--|
| 30-015-44024   | 98220                     | PURPLE SAGE-WOLFCAMP GAS P | OOL                    |  |
| *Property Code |                           | <sup>3</sup> Property Name | Well Number            |  |
| 317431         | CHARLIE                   | SWEENEY FED COM            | #204H                  |  |
| 'OGRID No.     |                           | Operator Name              | <sup>9</sup> Elevation |  |
| 228937         | MATADOR PI                | RODUCTION COMPANY          | 3101'                  |  |

<sup>10</sup>Surface Location Feet from the North/South line Feet from the East/West line

| Р                             | 31                       | 23-5     | 28-E              |                      | 188           | SOUTH            | 635           | EAST           | EDDA   |
|-------------------------------|--------------------------|----------|-------------------|----------------------|---------------|------------------|---------------|----------------|--------|
|                               |                          |          |                   |                      |               |                  |               |                |        |
| UL or lot no.                 | Section                  | Township | Range             | Lot Idn              | Feet from the | North/South line | Feet from the | East/West line | County |
| A                             | 31                       | 23-S     | 28-E              |                      | 240'          | NORTH            | 990'          | EAST           | EDDY   |
| <sup>12</sup> Dedicated Acres | <sup>13</sup> Joint or 1 | afill 14 | Consolidation Co. | de <sup>15</sup> Ord | er No.        |                  |               |                |        |