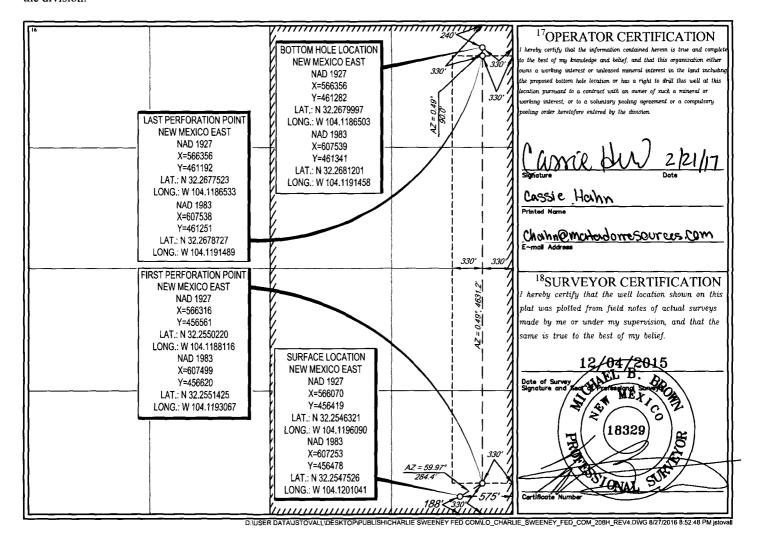

WELL LOCATION AND ACREAGE DEDICATION PLAT API Number 30-015-44025 98220 PURPLE SAGE-WOLFCAMP GAS POOL Property Name <sup>4</sup>Property Code Well Number #208H CHARLIE SWEENEY FED COM 316071 8Operator Name <sup>9</sup>Elevation OGRID No. MATADOR PRODUCTION COMPANY 3101 228937 10 Surface Location East/West lin County UL or lot no. Township Lot Idn Feet from the North/South line Feet from the Range 575' 23-S 188' SOUTH **EAST EDDY** P 31 28-E East/West lin County North/South lin Feet from th UL or lot no. Lot Idn Feet from the Section Township Rang 330' 240' NORTH EAST EDDY 31 23-S 28-E <sup>2</sup>Dedicated Acres <sup>3</sup>Joint or Infill Consolidation Code <sup>5</sup>Order No. 320