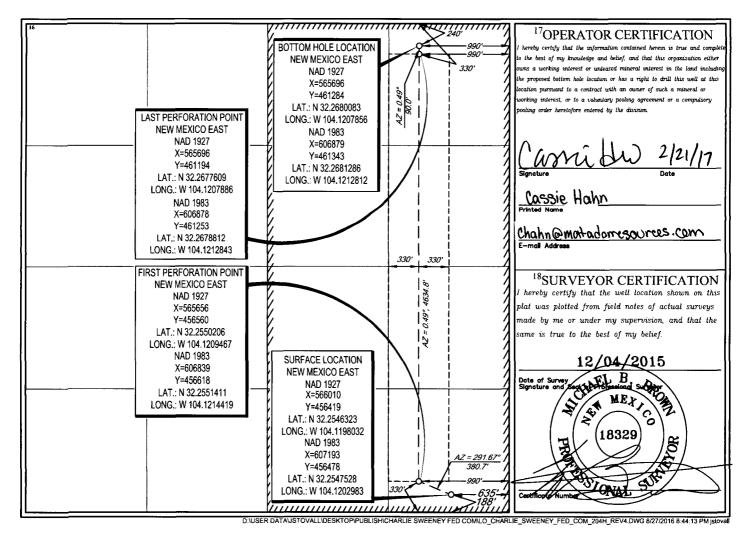

1000 Rio Brazos Road, Aztec, NM 87410

OIL CONSERVATION DIVISION
1220 South St. Francis Dr.
Sante Fe, NM 87505

MENDED REPORT

FORM C-102

H

WELL LOCATION AND ACREAGE DEDICATION PLAT

|                                | 'API Number              | <sup>2</sup> Pool Code     | *Pool Code *Pool Name              |                          |       |
|--------------------------------|--------------------------|----------------------------|------------------------------------|--------------------------|-------|
|                                | 30-015-44028             | 98220                      | PURPLE SAGE-WOLFC                  | AMP GAS POOL             |       |
|                                | Property Code            | CHARLIE SWEENEY FED COM    |                                    | <sup>6</sup> Well Number | 7 0 1 |
|                                | 31 <del>6071</del> 3 1   | 0 1                        | DEFINEL FED COM V                  | # Selevation             |       |
|                                | 228937                   |                            | DUCTION COMPANY                    | 3101'                    |       |
| <sup>10</sup> Surface Location |                          |                            |                                    |                          |       |
|                                | UL or lot no. Section To | ownship Range Lot Idn Feet | from the North/South line Feet fro | n the East/West line Cou | nty   |

23-S | 28-E 31 P 188 SOUTH 635 EAST **EDDY** UL or lot no. Township Lot Idn Feet from th North/South lin Feet from th East/West line County 31 23-S 28-E 240 NORTH 990' EAST **EDDY** A 12Dedicated Acres <sup>3</sup>Joint or Infill Consolidation Code <sup>5</sup>Order No. 320

No allowable will be assigned to this completion until all interests have been consolidated or a non-standard unit has been approved by the division.