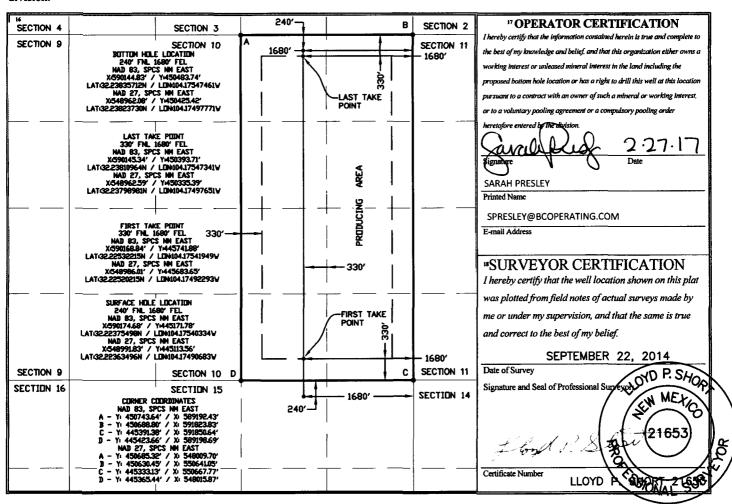

RECEIVED

Form C-102 Revised August 1, 2011 Submit one copy to appropriate District Office

WELL LOCATION AND ACREAGE DEDICATION PLAT

| <sup>1</sup> API Number <sup>2</sup> Pool Code |                            | <sup>3</sup> Pool Name |                           |  |
|------------------------------------------------|----------------------------|------------------------|---------------------------|--|
| 30-015-42728                                   | 15-42728 98220             |                        | PURPLE SAĢE; WOLFCAMP GAS |  |
| <sup>4</sup> Property Code                     |                            | erty Name              | <sup>6</sup> Well Number  |  |
|                                                | BLACK RIVER                | R 10 STATE COM         | 2H                        |  |
| <sup>7</sup> OGRID No.                         | <sup>8</sup> Operator Name |                        | <sup>9</sup> Elevation    |  |
| 160825                                         | B.C. OPE                   | RATING, INC.           | 3192'                     |  |

Surface Location Range UL or lot no. Section Township Lot Idn Feet from the North/South line Feet from the East/West line County В 15 T24S R27E 240' NORTH 16804 **EAST EDDY** "Bottom Hole Location If Different From Surface UL or lot no. Section Township Range Lot Idn Feet from the North/South line Feet from the East/West line County **EAST EDDY** 10 T24S 240' NORTH 1680 В R27E 12 Dedicated Acres <sup>13</sup> Joint or Infill 14 Consolidation Code <sup>15</sup> Order No. 320.00