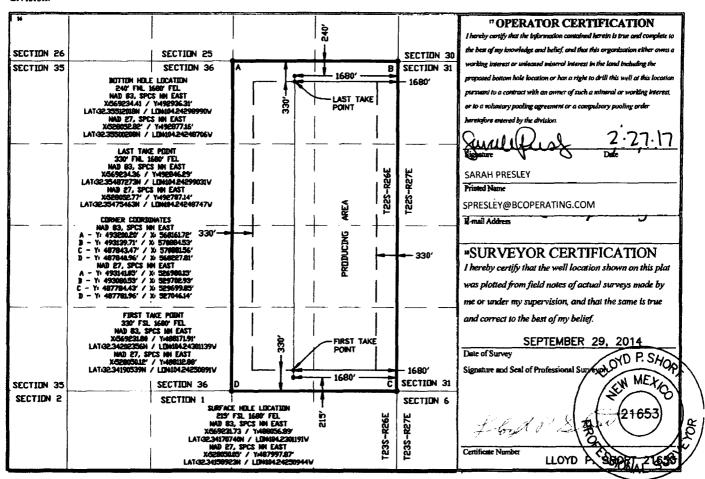

Santa Fe, NM 87505

Form C-102
Revised August 1, 2011
Submit one copy to appropriate
District Office

WELL LOCATION AND ACREAGE DEDICATION PLAT

| API Number                 | <sup>2</sup> Pool Code   | <sup>3</sup> Pool Name    |  |
|----------------------------|--------------------------|---------------------------|--|
| 30-015-42729               | 98220 _                  | PURPLE SAGE; WOLFCAMP GAS |  |
| <sup>4</sup> Property Code | *Property I<br>AIRPORT 3 | 1                         |  |
| OGRID No.                  | <sup>4</sup> Operator l  | ame Selevation            |  |
| 160825                     | B.C. OPERATING, INC.     |                           |  |

Surface Location UL or lot no. Section Township Lot Ida Feet from the North/South line East/West line Range Feet from the County 215' SOUTH 0 36 T22S R26E 1680' **EAST EDDY** "Bottom Hole Location If Different From Surface UL or lot no. Range Lot lde Township Feet from the North/South line East/West lin County 240 36 **T22S R26E** NORTH 1680 **EAST EDDY** В 12 Dedicated Acres Joint or Infill Consolidation Code Order No. 320