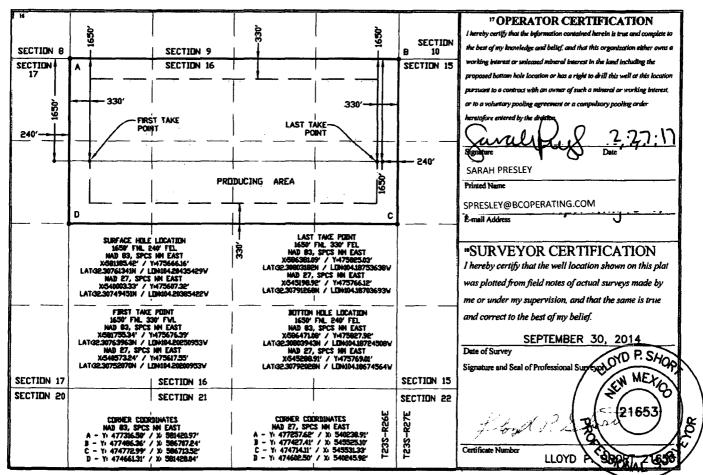

1220 South St. Francis Dr. Santa Fe, NM 87505

Form C-102 Revised August 1, 2011 Submit one copy to appropriate District Office

WELL LOCATION AND ACREAGE DEDICATION PLAT

| <sup>1</sup> API Number<br>30-015-42733 |                            |                                                 | <sup>2</sup> Pool Code<br>3 98220 PURPLE S |          |                 |                  |               | 3 Pool Name<br>SAGE; WOLFCAMP GAS |                                |  |
|-----------------------------------------|----------------------------|-------------------------------------------------|--------------------------------------------|----------|-----------------|------------------|---------------|-----------------------------------|--------------------------------|--|
| <sup>4</sup> Property                   | <sup>4</sup> Property Code |                                                 | Froperty Name CASS 16 STATE                |          |                 |                  |               |                                   | Well Number                    |  |
| <sup>7</sup> ogrid №.<br>160825         |                            | <sup>6</sup> Operator Name B.C. OPERATING, INC. |                                            |          |                 |                  |               | 4                                 | <sup>7</sup> Elevation<br>3164 |  |
|                                         |                            |                                                 |                                            |          | " Surface L     | ocation          |               |                                   |                                |  |
| UL or lot no.                           | Section                    | Township                                        | Range                                      | Lot Idn  | Feet from the   | North/South line | Feet from the | East/West line                    | County                         |  |
| <u>H</u>                                | 1 1/                       | T23S                                            | R27E                                       | t TY-1   | 1650'           | NORTH            | 240'          | EAST                              | EDDY                           |  |
|                                         |                            |                                                 | " Bot                                      | tom Hole | e Location It I | Different From   | Surrace       |                                   |                                |  |

UL or lot no. Section Township Range Lot Idu Feet from the North/South line Feet from the East/West line County 16 **T23S R27E** 1650 **NORTH** 240 **EAST EDDY** <sup>12</sup> Dedicated Acres Joint or Infill <sup>4</sup> Consolidation Code <sup>15</sup> Order No. 320.00