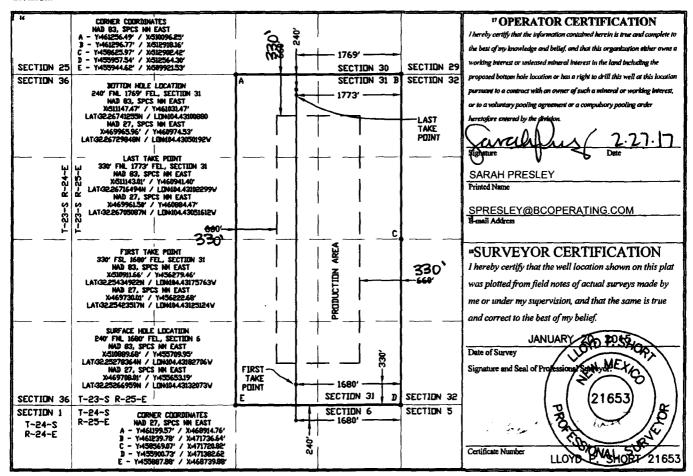

☐ AMENDED REPORT

WELL LOCATION AND ACREAGE DEDICATION PLAT

|                            |         | ,           | WELL LC       | JCATIO.                | N AND ACK     | EAGE DEDIC             | ATION PLA     | 1              |        |  |  |
|----------------------------|---------|-------------|---------------|------------------------|---------------|------------------------|---------------|----------------|--------|--|--|
| API Number                 |         |             |               | <sup>2</sup> Pool Code | ,             | <sup>3</sup> Pool Name |               |                |        |  |  |
| 30-015-43000               |         |             |               | 98220                  | DLFCAMP GAS   |                        |               |                |        |  |  |
| <sup>4</sup> Property Code |         |             | •1            | Well Number            |               |                        |               |                |        |  |  |
|                            |         |             | ļ             | 2H                     |               |                        |               |                |        |  |  |
| OGRID No.                  |         |             |               | <sup>9</sup> Elevation |               |                        |               |                |        |  |  |
| 160825                     |         | L           |               | 3891′                  |               |                        |               |                |        |  |  |
|                            |         |             |               |                        | " Surface I   | ocation                |               |                |        |  |  |
| UL or lot no.              | Section | Towaship    | Range         | Lot Idn                | Feet from the | North/South line       | Feet from the | Enst/West line | County |  |  |
| В                          | 6       | T24S        | R25E          |                        | 240′          | NORTH                  | 1680′         | EAST           | EDDY   |  |  |
|                            |         |             | "Bo           | ttom Ho                | e Location If | Different From         | Surface       |                |        |  |  |
| UL or lot no.              | Section | Township    | Range         | Lot Idn                | Feet from the | North/South line       | Feet from the | East/West line | County |  |  |
| В                          | 31      | T23S        | R25E          |                        | 240′          | NORTH                  | 1769'         | EAST           | EDDY   |  |  |
| 12 Dedicated Acre          | Joint o | r Infill 14 | Consolidation | Code 15 Or             | der No.       |                        |               |                |        |  |  |
| 220.00                     | 1       | 1           |               | ı                      |               |                        |               |                |        |  |  |