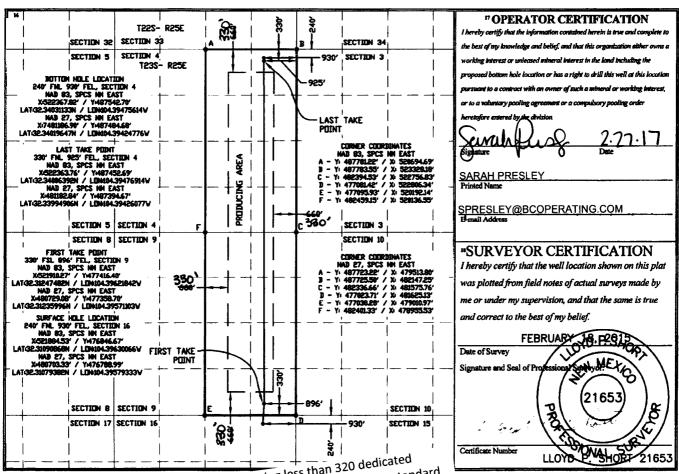

MAMENDED REPORT

WELL LOCATION AND ACREAGE DEDICATION PLAT

|                            |           |                            |                      | CATION                 | AND ACK       | CAOB DEDICA            | THUNILA       | 1              |                        |  |
|----------------------------|-----------|----------------------------|----------------------|------------------------|---------------|------------------------|---------------|----------------|------------------------|--|
| <sup>1</sup> API Number    |           |                            |                      | <sup>2</sup> Pool Code |               | <sup>3</sup> Pool Name |               |                |                        |  |
| 30-015-43019               |           |                            | 1                    | 98220                  | DLFCAMP GAS   |                        |               |                |                        |  |
| <sup>4</sup> Property Code |           | <sup>5</sup> Property Name |                      |                        |               |                        |               |                | Well Number            |  |
|                            |           |                            |                      | R                      | OCK TANK      | 9-4 STATE              | CDM           | Ì              | 1H                     |  |
| <sup>7</sup> OGRID No.     |           | Operator Name              |                      |                        |               |                        |               |                | <sup>9</sup> Elevation |  |
| 160825                     |           |                            | B.C. OPERATING, INC. |                        |               |                        |               |                | 3720′                  |  |
|                            |           |                            |                      |                        | » Surface L   | ocation                |               |                |                        |  |
| UL or lot no.              | Section   | Township                   | Range                | Lot Idn                | Feet from the | North/South line       | Feet from the | East/West line | County                 |  |
| Α                          | 16        | T23S                       | R25E                 |                        | 240′          | NDRTH                  | 930′          | EAST           | EDDY                   |  |
|                            |           |                            | "Bo                  | ttom Hole              | Location If   | Different From         | Surface       |                |                        |  |
| UL or lot no.              | Section   | Towaship                   | Range                | Lot ldn                | Feet from the | North/South line       | Feet from the | East/West line | Conaty                 |  |
| Α                          | 4         | T23S                       | R25E                 | (1)                    | 240'          | NORTH                  | 930'          | EAST           | EDDY                   |  |
| 12 Dedicated Acres         | 3 Joint o | r Infill                   | Consolidation        | Code 15 Orde           | er No.        |                        |               |                |                        |  |
| 640.00                     | 1         | 1                          |                      | i                      |               |                        |               |                |                        |  |

No allowable will be assigned to this completion until all interests have been consolidated or a non-standard unit has been approved by the division.

...wells having less than 320 dedicated acres may increase spacing to the standard 320-acre gas spacing by filing application to increase spacing as provided by Division

rules...

| Submit 1 Copy To Appropriate District                                                                          | State of N                            | New Mexico                  |                                         | Form C-103               |  |  |  |  |  |  |  |
|----------------------------------------------------------------------------------------------------------------|---------------------------------------|-----------------------------|-----------------------------------------|--------------------------|--|--|--|--|--|--|--|
| Office<br><u>District I</u> – (575) 393-6161                                                                   | Energy, Minerals a                    | nd Natural Resources        | Revised July 18, 2013                   |                          |  |  |  |  |  |  |  |
| 1625 N. French Dr., Hobbs, NM 88240                                                                            |                                       |                             | WELL API NO.                            |                          |  |  |  |  |  |  |  |
| <u>District II</u> – (575) 748-1283<br>811 S. First St., Artesia, NM 88210                                     | OIL CONSERV.                          | ATION DIVISION              | 30-015-43019  5. Indicate Type of Lease |                          |  |  |  |  |  |  |  |
| <u>District III</u> – (505) 334-6178                                                                           | 1220 South                            | St. Francis Dr.             | · · · · · · · · · · · · · · · · · · ·   | EE 🗆                     |  |  |  |  |  |  |  |
| 1000 Rio Brazos Rd., Aztec, NM 87410<br><u>District IV</u> – (505) 476-3460                                    | Santa Fe,                             | NM 87505                    | 6. State Oil & Gas Lease 1              |                          |  |  |  |  |  |  |  |
| 1220 S. St. Francis Dr., Santa Fe, NM                                                                          |                                       |                             | 0. 5 6 6 6 5 5                          |                          |  |  |  |  |  |  |  |
| 87505                                                                                                          | ICES AND REPORTS ON                   | WELLC                       | 7. Logge Norma on Unit Ag               | recoment Nome            |  |  |  |  |  |  |  |
| (DO NOT USE THIS FORM FOR PROPO                                                                                |                                       |                             | 7. Lease Name or Unit Ag                | greement Name            |  |  |  |  |  |  |  |
| DIFFERENT RESERVOIR. USE "APPL                                                                                 | ROCK TANK 9-4 STATI                   | ROCK TANK 9-4 STATE COM     |                                         |                          |  |  |  |  |  |  |  |
| PROPOSALS.)  1. Type of Well: Oil Well                                                                         | Gas Well 🛛 Other                      |                             | 8. Well Number 1H                       |                          |  |  |  |  |  |  |  |
| 2. Name of Operator                                                                                            | 9. OGRID Number                       |                             |                                         |                          |  |  |  |  |  |  |  |
| BC OPERATING, INC.                                                                                             |                                       |                             | 160825                                  |                          |  |  |  |  |  |  |  |
| 3. Address of Operator                                                                                         |                                       |                             | 10. Pool name or Wildcat                | 10. Pool name or Wildcat |  |  |  |  |  |  |  |
| P.O. BOX 50820, MIDLAND, TX                                                                                    | WC-015 S232516A; WOL                  | WC-015 S232516A; WOLFCAMP   |                                         |                          |  |  |  |  |  |  |  |
| 4. Well Location                                                                                               |                                       |                             |                                         |                          |  |  |  |  |  |  |  |
| Unit Letter A                                                                                                  | : 240 feet from the                   | NORTH line and              | 930 feet from the $EA$                  | AST line                 |  |  |  |  |  |  |  |
| Section 16                                                                                                     | Township 23                           |                             | NMPM EDDY                               | County                   |  |  |  |  |  |  |  |
|                                                                                                                | 11. Elevation (Show who               |                             |                                         |                          |  |  |  |  |  |  |  |
|                                                                                                                | ` ` ` ` ` ` ` ` ` ` ` ` ` ` ` ` ` ` ` |                             | , <u>.</u>                              |                          |  |  |  |  |  |  |  |
|                                                                                                                |                                       |                             |                                         |                          |  |  |  |  |  |  |  |
| 12. Check                                                                                                      | Appropriate Box to Ind                | licate Nature of Noti       | ce, Report or Other Data                |                          |  |  |  |  |  |  |  |
|                                                                                                                |                                       | •                           | •                                       |                          |  |  |  |  |  |  |  |
|                                                                                                                | NTENTION TO:                          |                             | UBSEQUENT REPORT                        |                          |  |  |  |  |  |  |  |
| PERFORM REMEDIAL WORK                                                                                          |                                       | REMEDIAL W                  |                                         | NG CASING                |  |  |  |  |  |  |  |
| TEMPORARILY ABANDON                                                                                            |                                       |                             | DRILLING OPNS. P AND A                  | <b>A</b> Ц               |  |  |  |  |  |  |  |
| PULL OR ALTER CASING                                                                                           |                                       | ☐ CASING/CEM                | IENT JOB 📙                              |                          |  |  |  |  |  |  |  |
| DOWNHOLE COMMINGLE CLOSED-LOOP SYSTEM                                                                          |                                       |                             |                                         |                          |  |  |  |  |  |  |  |
| OTHER:                                                                                                         |                                       | □ OTHER:                    |                                         |                          |  |  |  |  |  |  |  |
| 13. Describe proposed or com                                                                                   | pleted operations. (Clearly           | state all pertinent details | , and give pertinent dates, includ      | ling estimated date      |  |  |  |  |  |  |  |
| of starting any proposed work). SEE RULE 19.15.7.14 NMAC. For Multiple Completions: Attach wellbore diagram of |                                       |                             |                                         |                          |  |  |  |  |  |  |  |
| proposed completion or re                                                                                      | completion.                           |                             |                                         |                          |  |  |  |  |  |  |  |
|                                                                                                                |                                       |                             |                                         |                          |  |  |  |  |  |  |  |
| BC OPERATING INC. R                                                                                            | ESPECTULLY REQUEST                    | S TO CHANGE THE PO          | OOL FOR THE SUBJECT WEI                 | T.                       |  |  |  |  |  |  |  |
|                                                                                                                | LDI LOTOLLI ILLQULUI                  | o to omnide the t           |                                         |                          |  |  |  |  |  |  |  |
| FROM: WC-015 S232510                                                                                           | 6A; WOLFCAMP                          |                             |                                         | MM OIL CONSERVATION      |  |  |  |  |  |  |  |
| TO: PURPLE SAGE; WO                                                                                            | OLFCAMP (GAS)                         |                             | ARTESIA DISTRICT                        | ARTESIA DISTRICI         |  |  |  |  |  |  |  |
|                                                                                                                |                                       |                             |                                         |                          |  |  |  |  |  |  |  |
|                                                                                                                |                                       |                             |                                         |                          |  |  |  |  |  |  |  |
|                                                                                                                |                                       |                             | RECEIVED                                |                          |  |  |  |  |  |  |  |
|                                                                                                                |                                       |                             | ( Talin Color & Cont.                   |                          |  |  |  |  |  |  |  |
|                                                                                                                |                                       |                             |                                         |                          |  |  |  |  |  |  |  |
|                                                                                                                |                                       |                             |                                         |                          |  |  |  |  |  |  |  |
|                                                                                                                |                                       |                             |                                         |                          |  |  |  |  |  |  |  |
| Smud Data                                                                                                      | Dia D                                 | alaga Data                  |                                         |                          |  |  |  |  |  |  |  |
| Spud Date:                                                                                                     | Kig Ki                                | elease Date:                |                                         |                          |  |  |  |  |  |  |  |
|                                                                                                                |                                       | <u></u>                     |                                         |                          |  |  |  |  |  |  |  |
| I hereby certify that the information                                                                          | shave is two and somulate             | to the best of my lime wil  | ladas and ballaf                        |                          |  |  |  |  |  |  |  |
| Thereby certify that the information                                                                           | above is true and complete            | to the best of my knowl     | leage and belief.                       |                          |  |  |  |  |  |  |  |
| $\frown$                                                                                                       | ) _                                   |                             |                                         |                          |  |  |  |  |  |  |  |
| SIGNATURE Caralle                                                                                              | TITL                                  | E <u>REGULATORY AN</u>      | MALYST DATE 2                           | .27.2017                 |  |  |  |  |  |  |  |
|                                                                                                                | 0                                     |                             |                                         |                          |  |  |  |  |  |  |  |
| Type or print name SARAH PRI                                                                                   | ESLEY E-ma                            | il address: SPRESLEY@       | BCOPERATING.COM PHON                    | E: <u>432-684-9696</u>   |  |  |  |  |  |  |  |
| For State Use Only                                                                                             |                                       |                             |                                         |                          |  |  |  |  |  |  |  |
| ADDROVED BY:                                                                                                   | pted For Record                       |                             | DATE.                                   |                          |  |  |  |  |  |  |  |
| APPROVED BY: Conditions of Approval (if any):                                                                  | NMOCD TITLE                           | 2                           | DATE                                    |                          |  |  |  |  |  |  |  |
| Conditions of Approval (II any):                                                                               |                                       |                             |                                         |                          |  |  |  |  |  |  |  |